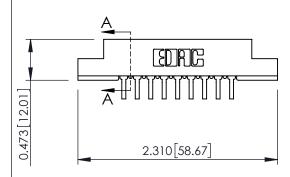

## **See Accompanying Pages for:**

- **Contact Bend Details**
- **Mounting Options**

.095 [2.41] Point of Contact (FROM BTM OF SLOT) Card Slot Accepts .054 [1.37] to .070 [1.78] Thick P.C. Board

| 307 / 357 Card Edge Connector<br>Part Number: 357-018-459-207         |                                                                                                                                                                                                | ACAD REFERENCE NO. 307 ENG MASTER |            |          |          |
|-----------------------------------------------------------------------|------------------------------------------------------------------------------------------------------------------------------------------------------------------------------------------------|-----------------------------------|------------|----------|----------|
|                                                                       |                                                                                                                                                                                                | DRAWN:                            | J.LEE      | DATE: AU | G. 11/09 |
|                                                                       |                                                                                                                                                                                                | CHECKED:                          |            | DATE:    |          |
| EDAC INC TORONTO, ONTARIO CANADA YOUR CONNECTION TO QUALITY & SERVICE | THESE DRAWINGS AND SPECIFICATIONS ARE THE PROPERTY OF EDAC INCAND SHALL NOT BE REPRODUCED, OR COPIED OR USED AS THE BASIS FOR THE MANUFACTURE OR SALE OF APPARATUS WITHOUT WRITTEN PERMISSION. | SCALE:                            | NTS        | SHEET '  | 1 OF 3   |
|                                                                       |                                                                                                                                                                                                | DRAWING 1                         | NUMBER     |          | ISSUE    |
|                                                                       |                                                                                                                                                                                                | 30                                | 7 Assembly |          | 1        |