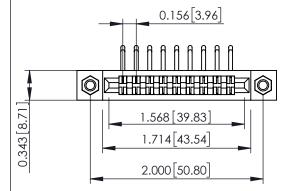

## **Mounting Option** M3-0.5 Metric Threaded Inserts

**Contact Detail** 

90 Degree Bend (Code 422 and 440 Contacts)

SECTION A-A