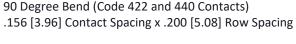

## **Mounting Option** M3-0.5 Metric Threaded Inserts

**Contact Detail** 

90 Degree Bend (Code 422 and 440 Contacts)

SECTION A-A