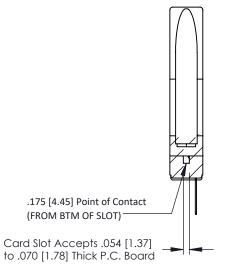

## **See Accompanying Pages for:**

- **Contact Bend Details**
- **Mounting Options**

307 / 357 Card Edge Connector Part Number: 357-022-427-178

**EDAC INC** TORONTO, ONTARIO CANADA

THESE DRAWINGS AND SPECIFICATIONS ARE THE PROPERTY OF EDAC INC.,AND SHALL NOT BE REPRODUCED, OR COPIED OR USED AS THE BASIS FOR THE MANUFACTURE OR SALE OF APPARATUS WITHOUT WRITTEN PERMISSION.