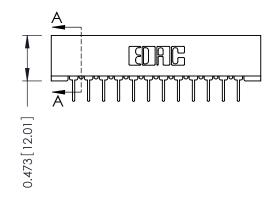

## **See Accompanying Pages for:**

- **Contact Bend Details**
- **Mounting Options**

SECTION A-A

| 307 / 357 Card Edge Connector<br>Part Number: 357-024-424-201 |                                                               | ACAD REFERENCE NO. 307 ENG MASTER |             |          |          |
|---------------------------------------------------------------|---------------------------------------------------------------|-----------------------------------|-------------|----------|----------|
|                                                               |                                                               | DRAWN:                            | J.LEE       | DATE: AU | G. 11/09 |
|                                                               |                                                               | CHECKED:                          |             | DATE:    |          |
| TORONTO, ONTARIO CANADA                                       | OR USED AS THE BASIS FOR THE MANUFACTURE OR SALE OF APPARATUS | SCALE:                            | NTS         | SHEET    | OF 3     |
|                                                               |                                                               | DRAWING                           | NUMBER      |          | ISSUE    |
|                                                               |                                                               | 3                                 | 07 Assembly |          | 1        |