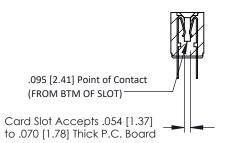

**Mounting Option** No Mounting Lugs **Contact Detail** 

PC Tail .023x.013(0.58x0.33) - Tail LG=.213(5.41) .156 [3.96] Contact Spacing x .200 [5.08] Row Spacing







## **See Accompanying Pages for:**

- **Contact Bend Details**
- **Mounting Options**

SECTION A-A



| 307 / 357 Card Edge Connector<br>Part Number: 357-024-424-201 |                                                               | ACAD REFERENCE NO. 307 ENG MASTER |             |          |          |
|---------------------------------------------------------------|---------------------------------------------------------------|-----------------------------------|-------------|----------|----------|
|                                                               |                                                               | DRAWN:                            | J.LEE       | DATE: AU | G. 11/09 |
|                                                               |                                                               | CHECKED:                          |             | DATE:    |