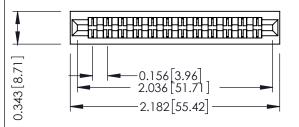

**Mounting Option** No Mounting Lugs **Contact Detail** 

PC Tail .023x.013(0.58x0.33) - Tail LG=.213(5.41) .156 [3.96] Contact Spacing x .200 [5.08] Row Spacing