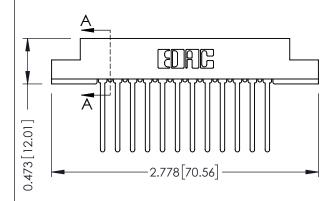

## SECTION A-A

307 ENG MASTER

DATE: AUG. 11/09

SHEET 1 OF 3

J.LEE

307 Assembly

NTS

| 307 / 357 Card Edge Connector |                             |                                                                                                                                                                                                 | ACAD RE |
|-------------------------------|-----------------------------|-------------------------------------------------------------------------------------------------------------------------------------------------------------------------------------------------|---------|
| Part Number: 357-024-440-202  |                             |                                                                                                                                                                                                 | DRAWN:  |
| FOIT NUMBER, 337-024-440-202  |                             |                                                                                                                                                                                                 | CHECKE  |
| YOUR CONNECTION TO            | EDAC INC                    | THESE DRAWINGS AND SPECIFICATIONS ARE THE PROPERTY OF EDAC INC.,AND SHALL NOT BE REPRODUCED,OR COPIED OR USED AS THE BASIS FOR THE MANUFACTURE OR SALE OF APPARATUS WITHOUT WRITTEN PERMISSION. | SCALE:  |
|                               | TORONTO, ONTARIO            |                                                                                                                                                                                                 | DRAWING |
|                               | CANADA<br>QUALITY & SERVICE |                                                                                                                                                                                                 | ;       |