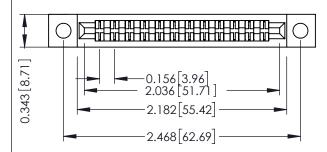

Mounting Option
.128 (3.25) Dia. Mounting Holes

**Contact Detail** 

Wire Wrap .046x.013(1.17x0.33) - Tail LG=.708(17.98) .156 [3.96] Contact Spacing x .200 [5.08] Row Spacing

THIS IS A C.A.D. GENERATED DRAWING DO NOT MAKE MANUAL REVISIONS TO MAS