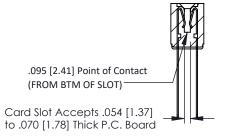

## SECTION A-A

307 ENG MASTER

DATE: AUG. 11/09

SHEET 1 OF 3

J.LEE

307 Assembly

NTS

| 307 / 357 Card Edge Connector |                             |                                                                                                                                                                                                 | ACAD RE |
|-------------------------------|-----------------------------|-------------------------------------------------------------------------------------------------------------------------------------------------------------------------------------------------|---------|
| Part Number: 357-024-440-202  |                             |                                                                                                                                                                                                 | DRAWN:  |
| FOIT NUMBER, 337-024-440-202  |                             |                                                                                                                                                                                                 | CHECKE  |
| YOUR CONNECTION TO            | EDAC INC                    | THESE DRAWINGS AND SPECIFICATIONS ARE THE PROPERTY OF EDAC INC.,AND SHALL NOT BE REPRODUCED,OR COPIED OR USED AS THE BASIS FOR THE MANUFACTURE OR SALE OF APPARATUS WITHOUT WRITTEN PERMISSION. | SCALE:  |
|                               | TORONTO, ONTARIO            |                                                                                                                                                                                                 | DRAWING |
|                               | CANADA<br>QUALITY & SERVICE |                                                                                                                                                                                                 | ;       |