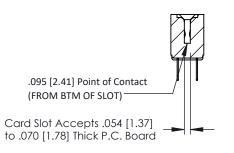

**Mounting Option** .128 (3.25) Dia. Mounting Holes **Contact Detail** 

PC Tail .023x.013(0.58x0.33) - Tail LG=.213(5.41) .156 [3.96] Contact Spacing x .200 [5.08] Row Spacing