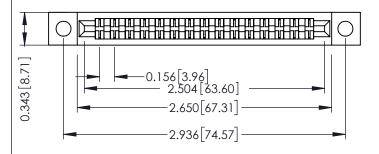

**Mounting Option** .128 (3.25) Dia. Mounting Holes **Contact Detail** 

PC Tail .023x.013(0.58x0.33) - Tail LG=.213(5.41) .156 [3.96] Contact Spacing x .200 [5.08] Row Spacing