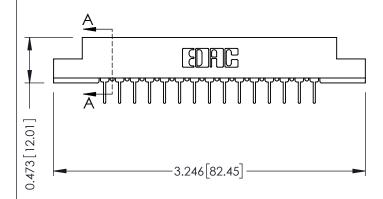

## SECTION A-A

| 307 / 357 Card Edge Connector |
|-------------------------------|
| Part Number: 357-030-424-202  |

|   | ACAD REFERENCE NO | 307 ENG MASTER   |
|---|-------------------|------------------|
|   | DRAWN: J.LEE      | DATE: AUG. 11/09 |
|   | CHECKED:          | DATE:            |
|   | SCALE: NTS        | SHEET 1 OF 3     |
| D | DRAWING NUMBER    | ISSUE            |
|   | 307 Assembly      | 1                |