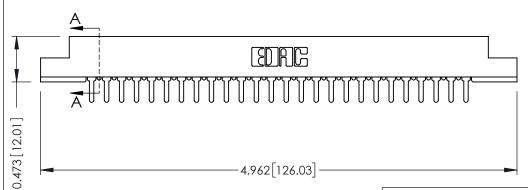

## SECTION A-A

**See Accompanying Pages for:** 

- Contact Bend Details
- Mounting Options

307 / 357 Card Edge Connector Part Number: 357-052-520-204

EDNC

EDAC INC TORONTO, ONTARIO CANADA

CANADA OR USED AS THE BASIS FOR MANUFACTURE OR SALE OF A YOUR CONNECTION TO QUALITY & SERVICE WITHOUT WRITTEN PERMISSION