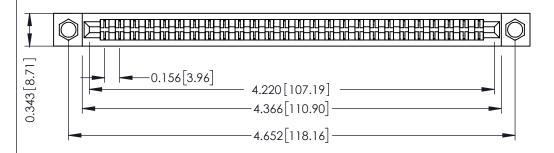

Mounting Option
.156 (3.96) Dia. Mounting Holes

**Contact Detail** 

PC Tail .046x.013(1.17x0.33) - Tail LG=.213(5.41) .156 [3.96] Contact Spacing x .200 [5.08] Row Spacing THIS IS A C.A.D. GENERATED DRAWING DO NOT MAKE MANUAL REVISIONS TO MAS