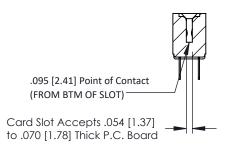

## SECTION A-A

**See Accompanying Pages for:** 

- Contact Bend Details
- Mounting Options

307 / 357 Card Edge Connector Part Number: 357-052-520-204

EDNC

EDAC INC TORONTO, ONTARIO CANADA

CANADA OR USED AS THE BASIS FOR MANUFACTURE OR SALE OF A YOUR CONNECTION TO QUALITY & SERVICE WITHOUT WRITTEN PERMISSION