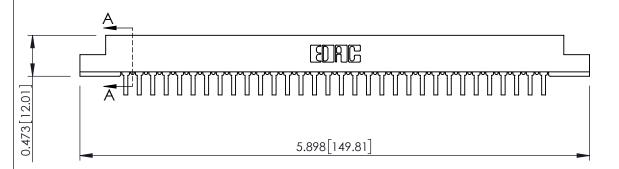

## **SECTION A-A**

**See Accompanying Pages for:** 

- **Contact Bend Details**
- **Mounting Options**

307 / 357 Card Edge Connector Part Number: 357-064-559-208

| ACAD REFERENCE NO. 307 ENG MASTER |                  |
|-----------------------------------|------------------|
| DRAWN: J.LEE                      | DATE: AUG. 11/09 |
| CHECKED:                          | DATE:            |
| SCALE: NTS                        | SHEET 1 OF 3     |
| DRAWING NUMBER                    | ISSUE            |
|                                   |                  |

307 Assembly