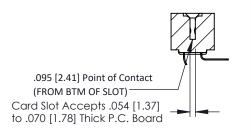

**Mounting Option Contact Detail** 90 Degree Bend (Code 422 and 440 Contacts) #4-40 Unified Threaded Inserts .156 [3.96] Contact Spacing x .200 [5.08] Row Spacing 0.156[3.96] 5.156[130.96] 0.500 [12.70] 5.302 134.67 5.588 [141.94]