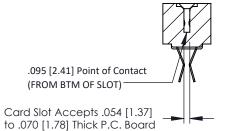

**Mounting Option** No Mounting Lugs **Contact Detail** 

Extender Board Bend (Code 422 Contacts) .156 [3.96] Contact Spacing x .200 [5.08] Row Spacing

THIS IS A C.A.D. GENERATED DRAWING DO NOT MAKE MANUAL REVISIONS TO MASTER.