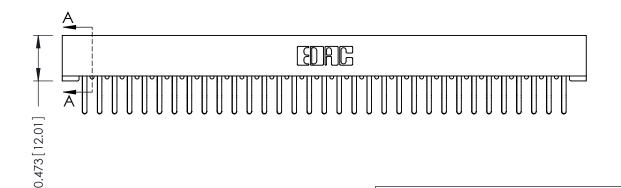

## **SECTION A-A**

**See Accompanying Pages for:** 

- **Contact Bend Details**
- **Mounting Options**

307 / 357 Card Edge Connector Part Number: 357-066-460-201

**EDAC INC** TORONTO, ONTARIO CANADA

THESE DRAWINGS AND SPECIFICATIONS ARE THE PROPERTY OF EDAC INC.,AND SHALL NOT BE REPRODUCED,OR COPIED OR USED AS THE BASIS FOR THE MANUFACTURE OR SALE OF APPARATUS WITHOUT WRITTEN PERMISSION.