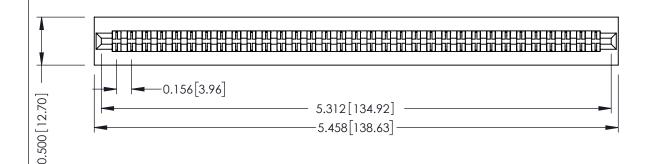

**Mounting Option** No Mounting Lugs **Contact Detail** 

Extender Board Bend (Code 422 Contacts) .156 [3.96] Contact Spacing x .200 [5.08] Row Spacing

THIS IS A C.A.D. GENERATED DRAWING DO NOT MAKE MANUAL REVISIONS TO MASTER.

## **SECTION A-A**

**See Accompanying Pages for:** 

- **Contact Bend Details**
- **Mounting Options**

307 / 357 Card Edge Connector Part Number: 357-066-460-201

**EDAC INC** TORONTO, ONTARIO CANADA

THESE DRAWINGS AND SPECIFICATIONS ARE THE PROPERTY OF EDAC INC.,AND SHALL NOT BE REPRODUCED,OR COPIED OR USED AS THE BASIS FOR THE MANUFACTURE OR SALE OF APPARATUS WITHOUT WRITTEN PERMISSION.