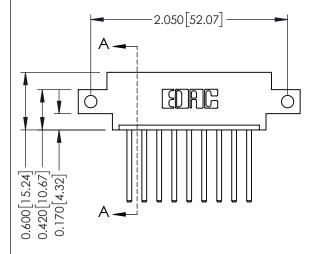

## **Mounting Option**

12-.128 (3.25) Dia. Side Mounting Holes



## **Contact Detail**

THIS IS A C.A.D. GENERATED DRAWING 544-Wire Wrap .050x.025(1.27x0.64) - Tail LG=.750(19.05)po not make manual revisions to master. .156 [3.96] Contact Spacing x .200 [5.08] Row Spacing



ISSUE NUMBER

ORIGINAL

1





## **See Accompanying Pages for:**

- **Contact Bend Details**
- **Mounting Options**

| 337 / 387 Series Card Edge Connector |
|--------------------------------------|
| Part Number: 387-009-544-612         |



**EDAC INC** TORONTO, ONTARIO CANADA

THESE DRAWINGS AND SPECIFICATIONS ARE THE PROPERTY OF EDAC INC., AND SHALL NOT BE REPRODUCED,OR COPIED OR USED AS THE BASIS FOR THE MANUFACTURE OR SALE OF APPARATUS WITHOUT WRITTEN PERMISSION.

| ACAD REFERENCE NO. | 337 ENG MASTER   |  |  |
|--------------------|------------------|--|--|
| DRAWN: J.LEE       | DATE: OCT. 06/09 |  |  |
| CHECKED:           | DATE:            |  |  |
| SCALE: NTS         | SHEET 1 OF 3     |  |  |
| DRAWING NUMBER     | ISSUE            |  |  |
| 337 Assembly       | 1                |  |  |



ISSUE NUMBER