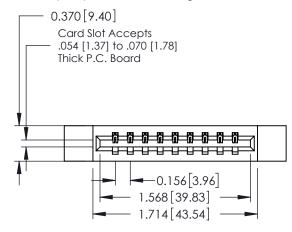

## **See Accompanying Pages for:**

- **Contact Bend Details**
- **Mounting Options**

| 337 / 387 Series Card Edge Connector |
|--------------------------------------|
| Part Number: 387-009-544-612         |