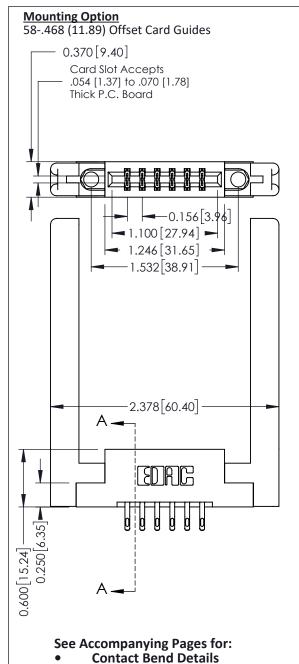

THESE DRAWINGS AND SPECIFICATIONS

ARE THE PROPERTY OF EDAC INC.,AND

OR USED AS THE BASIS FOR THE MANUFACTURE OR SALE OF APPARATUS

WITHOUT WRITTEN PERMISSION.

SHALL NOT BE REPRODUCED, OR COPIED

337 / 387 Series Card Edge Connector

**EDAC INC** 

TORONTO, ONTARIO

CANADA

Part Number: 387-012-555-258

YOUR CONNECTION TO QUALITY & SERVICE

ISSUE NUMBER

ORIGINAL

1