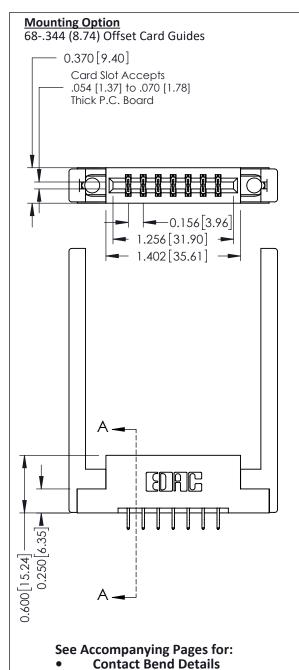

**Mounting Options** 

**Contact Detail** 

556-Extender Board Bend (Code 520 Contacts) .156 [3.96] Contact Spacing x .200 [5.08] Row Spacing THIS IS A C.A.D. GENERATED DRAWING DO NOT MAKE MANUAL REVISIONS TO MASTER.