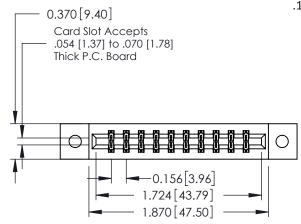

## **Mounting Option**

02-.128 (3.25) Dia. Mounting Holes

**Contact Detail** 

524-P.C. Tail .018 Sq.(0.46 Sq.) - Tail LG=.175(4.45) .156 [3.96] Contact Spacing x .200 [5.08] Row Spacing

THIS IS A C.A.D. GENERATED DRAWING DO NOT MAKE MANUAL REVISIONS TO MASTER.

ISSUE NUMBER

ORIGINAL

1

**See Accompanying Pages for:** 

- **Contact Bend Details**
- **Mounting Options**

| 337 / 387 Series Card Edge Connector |
|--------------------------------------|
| Part Number: 387-020-524-202         |