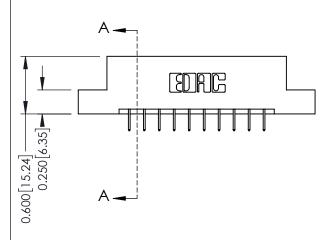

## **Mounting Option**

02-.128 (3.25) Dia. Mounting Holes

**Contact Detail** 

524-P.C. Tail .018 Sq.(0.46 Sq.) - Tail LG=.175(4.45) .156 [3.96] Contact Spacing x .200 [5.08] Row Spacing

THIS IS A C.A.D. GENERATED DRAWING DO NOT MAKE MANUAL REVISIONS TO MASTER.

ISSUE NUMBER

ORIGINAL

1

**See Accompanying Pages for:** 

- **Contact Bend Details**
- **Mounting Options**

| 337 / 387 Series Card Edge Connector |
|--------------------------------------|
| Part Number: 387-020-524-202         |