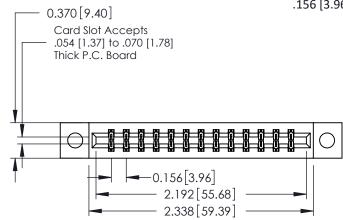

ISSUE NUMBER

ORIGINAL

1

**See Accompanying Pages for:** 

- **Contact Bend Details**
- **Mounting Options**

| 337 / 387 Series Card Edge Connector |
|--------------------------------------|
| Part Number: 387-026-540-804         |