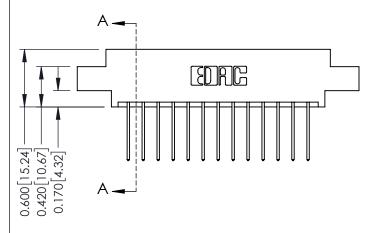

## **Mounting Option**

04-.156 (3.96) Dia. Mounting Holes

**Contact Detail** 

540-Wire Wrap .025 Sq.(0.64 Sq.) - Tail LG=.560(14.22) .156 [3.96] Contact Spacing x .200 [5.08] Row Spacing

THIS IS A C.A.D. GENERATED DRAWING DO NOT MAKE MANUAL REVISIONS TO MASTER.

ISSUE NUMBER

ORIGINAL

1

**See Accompanying Pages for:** 

- **Contact Bend Details**
- **Mounting Options**

| 337 / 387 Series Card Edge Connector |
|--------------------------------------|
| Part Number: 387-026-540-804         |