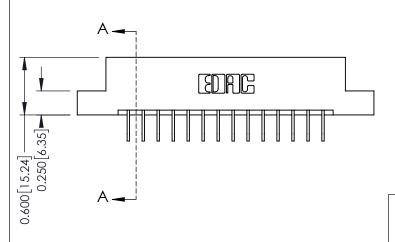

**Mounting Option Contact Detail** 04-.156 (3.96) Dia. Mounting Holes 558-90 Degree Bend (Code 541 Contacts) .156 [3.96] Contact Spacing x .200 [5.08] Row Spacing - 0.370[9.40] Card Slot Accepts .054 [1.37] to .070 [1.78] Thick P.C. Board -0.156[3.96] 2.348 [59.64]

2.494 [63.35]

THIS IS A C.A.D. GENERATED DRAWING DO NOT MAKE MANUAL REVISIONS TO MASTER.

ISSUE NUMBER

ORIGINAL

1

0.330 [8.38] Card Slot 0.160 [4.06] Point of Contact

337 ENG MASTER

**See Accompanying Pages for:** 