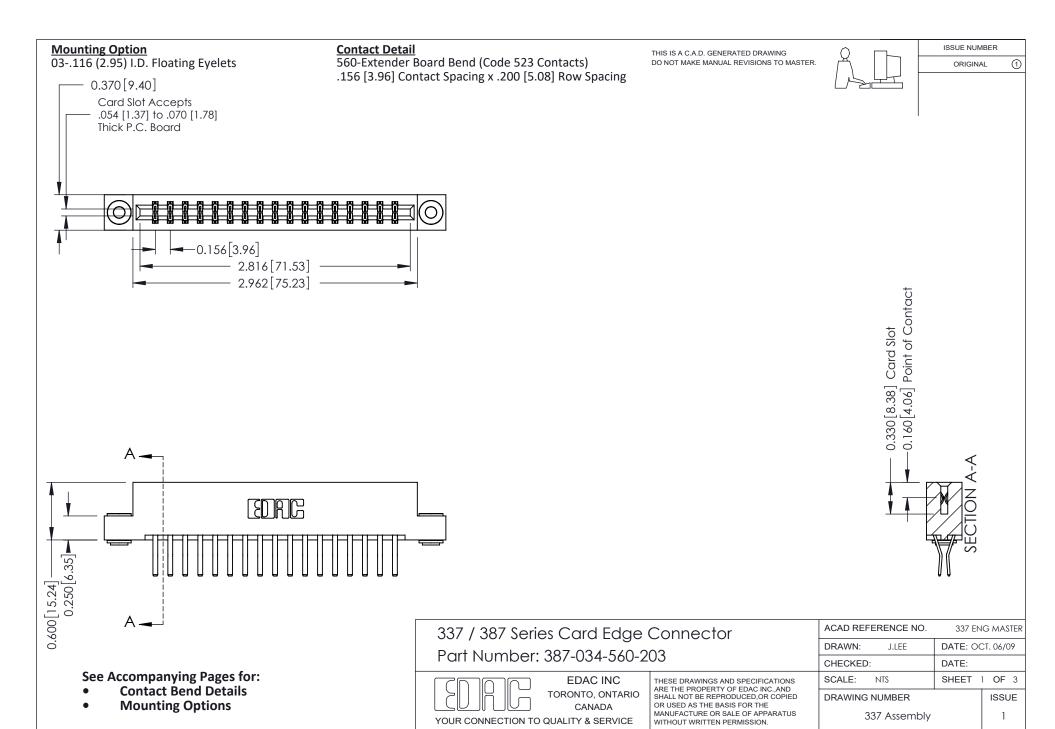

ISSUE NUMBER

ORIGINAL

1

| 337 / 387 Series Card Edge Connector<br>Contact Bend Detail           |                                                                                                                                                                                                  | ACAD REFERENCE NO. 337 E |                  | G MASTER      |
|-----------------------------------------------------------------------|--------------------------------------------------------------------------------------------------------------------------------------------------------------------------------------------------|--------------------------|------------------|---------------|
|                                                                       |                                                                                                                                                                                                  | DRAWN: J.LEE             | DATE: OCT. 06/09 |               |
|                                                                       |                                                                                                                                                                                                  | CHECKED:                 | CKED: DATE:      |               |
| EDAC INC TORONTO, ONTARIO CANADA YOUR CONNECTION TO QUALITY & SERVICE | THESE DRAWINGS AND SPECIFICATIONS ARE THE PROPERTY OF EDAC INC.,AND SHALL NOT BE REPRODUCED, OR COPIED OR USED AS THE BASIS FOR THE MANUFACTURE OR SALE OF APPARATUS WITHOUT WRITTEN PERMISSION. | SCALE: NTS               | SHEET            | 2 <b>OF</b> 3 |
|                                                                       |                                                                                                                                                                                                  | DRAWING NUMBER           |                  | ISSUE         |
|                                                                       |                                                                                                                                                                                                  | 337 Assembly             |                  | 1             |