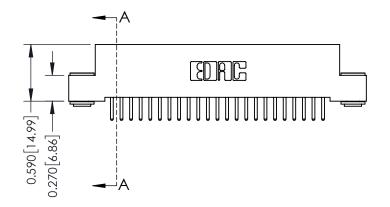

**Mounting Option** 

03-.116 (2.95) I.D. Floating Eyelets

**Contact Detail** 

520-P.C. Tail .030x.018(0.76x0.46) - Tail LG=.185(4.70) .100 [2.54] Contact Spacing x .200 [5.08] Row Spacing

THIS IS A C.A.D. GENERATED DRAWING DO NOT MAKE MANUAL REVISIONS TO MASTER

ISSUE NUMBER

ORIGINAL

1

| 342 / 392 Card Edge Connector<br>Mounting Options |                                                                                                                                             | ACAD REFERENCE NO. 342 ENG MASTER |                         |        |  |  |
|---------------------------------------------------|---------------------------------------------------------------------------------------------------------------------------------------------|-----------------------------------|-------------------------|--------|--|--|
|                                                   |                                                                                                                                             | DRAWN: J.LEE                      | DATE: <b>OCT. 06/09</b> |        |  |  |
|                                                   |                                                                                                                                             | CHECKED:                          | DATE:                   |        |  |  |
| EDAC INC                                          | THESE DRAWINGS AND SPECIFICATIONS<br>ARE THE PROPERTY OF EDAC INC.,AND<br>SHALL NOT BE REPRODUCED,OR COPIED<br>OR USED AS THE BASIS FOR THE | SCALE: NTS                        | SHEET :                 | 3 OF 3 |  |  |
| TORONTO, ONTARIO                                  |                                                                                                                                             | DRAWING NUMBER                    | •                       | ISSUE  |  |  |
| YOUR CONNECTION TO QUALITY & SERVICE              | MANUFACTURE OR SALE OF APPARATUS                                                                                                            | 342 Assembly                      |                         | 1      |  |  |