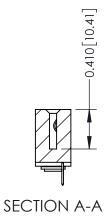

**Mounting Option** 

03-.116 (2.95) I.D. Floating Eyelets

**Contact Detail** 

520-P.C. Tail .030x.018(0.76x0.46) - Tail LG=.185(4.70) .100 [2.54] Contact Spacing x .200 [5.08] Row Spacing

THIS IS A C.A.D. GENERATED DRAWING DO NOT MAKE MANUAL REVISIONS TO MASTER

ISSUE NUMBER

ORIGINAL

1

| 342 / 392 Card Edge Connector<br>Mounting Options |                                                                                                                                             | ACAD REFERENCE NO. 342 ENG MASTER |                         |        |  |  |
|---------------------------------------------------|---------------------------------------------------------------------------------------------------------------------------------------------|-----------------------------------|-------------------------|--------|--|--|
|                                                   |                                                                                                                                             | DRAWN: J.LEE                      | DATE: <b>OCT. 06/09</b> |        |  |  |
|                                                   |                                                                                                                                             | CHECKED:                          | DATE:                   |        |  |  |
| EDAC INC                                          | THESE DRAWINGS AND SPECIFICATIONS<br>ARE THE PROPERTY OF EDAC INC.,AND<br>SHALL NOT BE REPRODUCED,OR COPIED<br>OR USED AS THE BASIS FOR THE | SCALE: NTS                        | SHEET :                 | 3 OF 3 |  |  |
| TORONTO, ONTARIO                                  |                                                                                                                                             | DRAWING NUMBER                    | •                       | ISSUE  |  |  |
| YOUR CONNECTION TO QUALITY & SERVICE              | MANUFACTURE OR SALE OF APPARATUS                                                                                                            | 342 Assembly                      |                         | 1      |  |  |