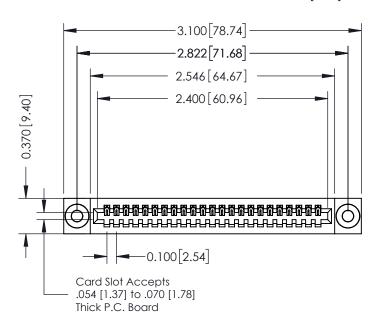

## **See Accompanying Pages for:**

- **Contact Bend Details**
- **Mounting Options**

| 342 / 392 Card Edge Connector |
|-------------------------------|
| Part Number: 392-023-520-103  |

YOUR CONNECTION TO QUALITY & SERVICE

342 ENG MASTER J.LEE DATE: OCT. 06/09 NTS SHEET 1 OF 3

342 Assembly

THIS IS A C.A.D. GENERATED DRAWING DO NOT MAKE MANUAL REVISIONS TO MASTER. ISSUE NUMBER

ORIGINAL

1

| 342 / 392 Series Card Edge Connector<br>Contact Bend Detail |                                                                                                                                     | ACAD REFERENCE NO. 342 ENG MASTER |             |          |          |
|-------------------------------------------------------------|-------------------------------------------------------------------------------------------------------------------------------------|-----------------------------------|-------------|----------|----------|
|                                                             |                                                                                                                                     | DRAWN:                            | J.LEE       | DATE: OC | T. 06/09 |
|                                                             |                                                                                                                                     | CHECKED:                          |             | DATE:    |          |
| EDAC INC                                                    | ARE THE PROPERTY OF EDAC INC.,AND — SHALL NOT BE REPRODUCED,OR COPIED OR USED AS THE BASIS FOR THE MANUFACTURE OR SALE OF APPARATUS | SCALE:                            | NTS         | SHEET :  | 2 OF 3   |
| TORONTO, ONTARIO                                            |                                                                                                                                     | DRAWING                           | NUMBER      |          | ISSUE    |
| YOUR CONNECTION TO QUALITY & SERVICE                        |                                                                                                                                     | 3                                 | 42 Assembly |          | 1        |