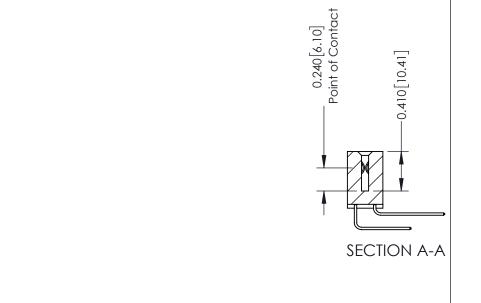

THIS IS A C.A.D. GENERATED DRAWING DO NOT MAKE MANUAL REVISIONS TO MASTER. ISSUE NUMBER

ORIGINAL

1

| 342 / 392 Series Card Edge Connector<br>Contact Bend Detail |                                                                                                                                                                                               | ACAD REFERENCE NO. 342 ENG MASTER |             |                  |        |  |
|-------------------------------------------------------------|-----------------------------------------------------------------------------------------------------------------------------------------------------------------------------------------------|-----------------------------------|-------------|------------------|--------|--|
|                                                             |                                                                                                                                                                                               | DRAWN:                            | J.LEE       | DATE: OCT. 06/09 |        |  |
|                                                             |                                                                                                                                                                                               | CHECKED:                          |             | DATE:            |        |  |
| TORONTO, ONTARIO                                            | THESE DRAWINGS AND SPECIFICATIONS ARE THE PROPERTY OF EDAC INCAND SHALL NOT BE REPRODUCED.OR COPIED OR USED AS THE BASIS FOR THE MANUFACTURE OR SALE OF APPARATUS WITHOUT WRITTEN PERMISSION. | SCALE:                            | NTS         | SHEET :          | 2 OF 3 |  |
|                                                             |                                                                                                                                                                                               | DRAWING                           | NUMBER      |                  | ISSUE  |  |
| YOUR CONNECTION TO QUALITY & SERVICE                        |                                                                                                                                                                                               | 3                                 | 42 Assembly |                  | 1      |  |