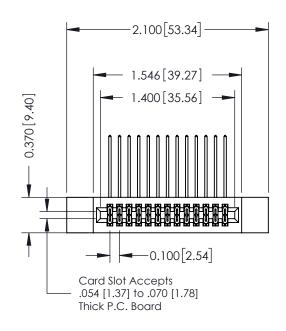

## **See Accompanying Pages for:**

- Contact Bend Details
- Mounting Options

| 342 / 392 Card Edge Connector<br>Part Number: 392-026-559-212 |                                                                                                 | ACAD REFERENCE NO. 342 ENG MASTER |             |         |           |  |
|---------------------------------------------------------------|-------------------------------------------------------------------------------------------------|-----------------------------------|-------------|---------|-----------|--|
|                                                               |                                                                                                 | DRAWN:                            | J.LEE       | DATE: O | CT. 06/09 |  |
|                                                               |                                                                                                 | CHECKED:                          |             | DATE:   |           |  |
| EDAC INC                                                      | THESE DRAWINGS AND SPECIFICATIONS ARE THE PROPERTY OF EDAC INCAND                               | SCALE:                            | NTS         | SHEET   | 1 OF 3    |  |
| TORONTO, ONTARIO CANADA YOUR CONNECTION TO QUALITY & SERVICE  | SHALL NOT BE REPRODUCED OR COPIED OR USED AS THE BASIS FOR THE MANUFACTURE OR SALE OF APPARATUS | DRAWING                           | NUMBER      | •       | ISSUE     |  |
|                                                               |                                                                                                 | 3                                 | 42 Assembly |         | 1         |  |