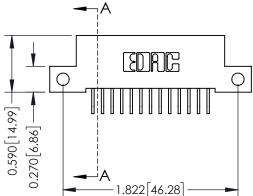

## **See Accompanying Pages for:**

- Contact Bend Details
- Mounting Options

| 342 / 392 Card Edge Connector<br>Part Number: 392-026-559-212 |                                                                                                 | ACAD REFERENCE NO. 342 ENG MASTER |             |         |           |  |
|---------------------------------------------------------------|-------------------------------------------------------------------------------------------------|-----------------------------------|-------------|---------|-----------|--|
|                                                               |                                                                                                 | DRAWN:                            | J.LEE       | DATE: O | CT. 06/09 |  |
|                                                               |                                                                                                 | CHECKED:                          |             | DATE:   |           |  |
| EDAC INC                                                      | THESE DRAWINGS AND SPECIFICATIONS ARE THE PROPERTY OF EDAC INCAND                               | SCALE:                            | NTS         | SHEET   | 1 OF 3    |  |
| TORONTO, ONTARIO CANADA YOUR CONNECTION TO QUALITY & SERVICE  | SHALL NOT BE REPRODUCED OR COPIED OR USED AS THE BASIS FOR THE MANUFACTURE OR SALE OF APPARATUS | DRAWING                           | NUMBER      | •       | ISSUE     |  |
|                                                               |                                                                                                 | 3                                 | 42 Assembly |         | 1         |  |