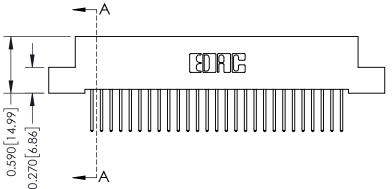

**Mounting Option** 02-.128 (3.25) Wide Mounting Slots **Contact Detail** 

523-P.C. Tail .025 Sq.(0.64 Sq.) - Tail LG=.400(10.16) .100 [2.54] Contact Spacing x .200 [5.08] Row Spacing

342 ENG MASTER J.LEE DATE: OCT. 06/09 SHEET 1 OF 3 NTS

342 Assembly

THIS IS A C.A.D. GENERATED DRAWING DO NOT MAKE MANUAL REVISIONS TO MASTER. ISSUE NUMBER

ORIGINAL

1

| 342 / 392 Series Card Edge Connector<br>Contact Bend Detail |                                                                                                                                     | ACAD REFERENCE NO. 342 ENG MASTER |             |          |          |
|-------------------------------------------------------------|-------------------------------------------------------------------------------------------------------------------------------------|-----------------------------------|-------------|----------|----------|
|                                                             |                                                                                                                                     | DRAWN:                            | J.LEE       | DATE: OC | T. 06/09 |
|                                                             |                                                                                                                                     | CHECKED:                          |             | DATE:    |          |
| EDAC INC                                                    | ARE THE PROPERTY OF EDAC INC.,AND — SHALL NOT BE REPRODUCED,OR COPIED OR USED AS THE BASIS FOR THE MANUFACTURE OR SALE OF APPARATUS | SCALE:                            | NTS         | SHEET :  | 2 OF 3   |
| TORONTO, ONTARIO                                            |                                                                                                                                     | DRAWING                           | NUMBER      |          | ISSUE    |
| YOUR CONNECTION TO QUALITY & SERVICE                        |                                                                                                                                     | 3                                 | 42 Assembly |          | 1        |