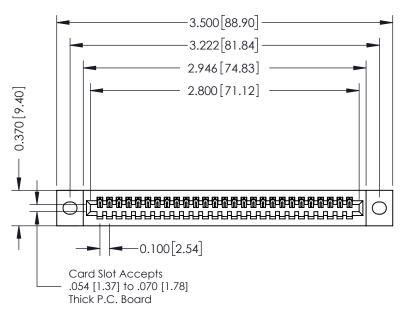

## **See Accompanying Pages for:**

- **Contact Bend Details**
- **Mounting Options**

| 342 / 392 Card Edge Connector |
|-------------------------------|
| Part Number: 392-027-523-102  |

YOUR CONNECTION TO QUALITY & SERVICE

342 ENG MASTER J.LEE DATE: OCT. 06/09 SHEET 1 OF 3 NTS

342 Assembly

THIS IS A C.A.D. GENERATED DRAWING DO NOT MAKE MANUAL REVISIONS TO MASTER. ISSUE NUMBER

ORIGINAL

1

| 342 / 392 Series Card Edge Connector<br>Contact Bend Detail |                                                                                                                                     | ACAD REFERENCE NO. 342 ENG MASTER |             |          |          |
|-------------------------------------------------------------|-------------------------------------------------------------------------------------------------------------------------------------|-----------------------------------|-------------|----------|----------|
|                                                             |                                                                                                                                     | DRAWN:                            | J.LEE       | DATE: OC | T. 06/09 |
|                                                             |                                                                                                                                     | CHECKED:                          |             | DATE:    |          |
| EDAC INC                                                    | ARE THE PROPERTY OF EDAC INC.,AND — SHALL NOT BE REPRODUCED,OR COPIED OR USED AS THE BASIS FOR THE MANUFACTURE OR SALE OF APPARATUS | SCALE:                            | NTS         | SHEET :  | 2 OF 3   |
| TORONTO, ONTARIO                                            |                                                                                                                                     | DRAWING                           | NUMBER      |          | ISSUE    |
| YOUR CONNECTION TO QUALITY & SERVICE                        |                                                                                                                                     | 3                                 | 42 Assembly |          | 1        |