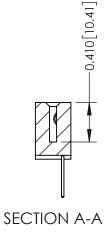

**Mounting Option** 02-.128 (3.25) Wide Mounting Slots **Contact Detail** 

523-P.C. Tail .025 Sq.(0.64 Sq.) - Tail LG=.400(10.16) .100 [2.54] Contact Spacing x .200 [5.08] Row Spacing

342 ENG MASTER J.LEE DATE: OCT. 06/09 SHEET 1 OF 3 NTS

342 Assembly

THIS IS A C.A.D. GENERATED DRAWING DO NOT MAKE MANUAL REVISIONS TO MASTER. ISSUE NUMBER

ORIGINAL

1

| 342 / 392 Series Card Edge Connector<br>Contact Bend Detail |                                                                                                                                     | ACAD REFERENCE NO. 342 ENG MASTER |             |          |          |
|-------------------------------------------------------------|-------------------------------------------------------------------------------------------------------------------------------------|-----------------------------------|-------------|----------|----------|
|                                                             |                                                                                                                                     | DRAWN:                            | J.LEE       | DATE: OC | T. 06/09 |
|                                                             |                                                                                                                                     | CHECKED:                          |             | DATE:    |          |
| EDAC INC                                                    | ARE THE PROPERTY OF EDAC INC.,AND — SHALL NOT BE REPRODUCED,OR COPIED OR USED AS THE BASIS FOR THE MANUFACTURE OR SALE OF APPARATUS | SCALE:                            | NTS         | SHEET :  | 2 OF 3   |
| TORONTO, ONTARIO                                            |                                                                                                                                     | DRAWING                           | NUMBER      |          | ISSUE    |
| YOUR CONNECTION TO QUALITY & SERVICE                        |                                                                                                                                     | 3                                 | 42 Assembly |          | 1        |