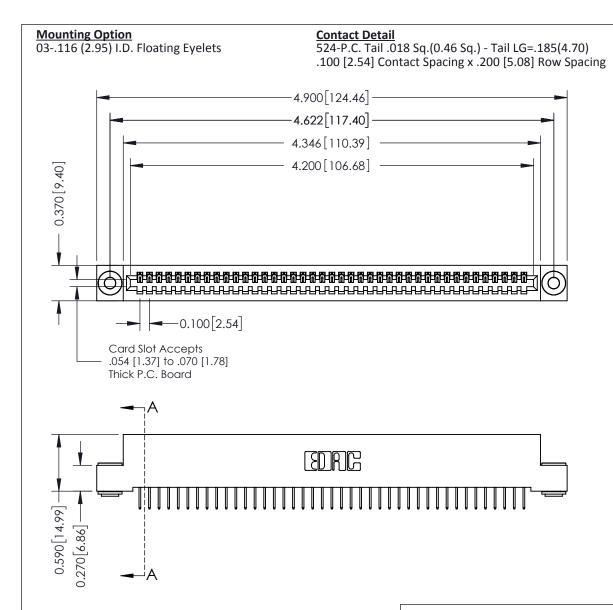

THIS IS A C.A.D. GENERATED DRAWING DO NOT MAKE MANUAL REVISIONS TO MASTER

ISSUE NUMBER

ORIGINAL

1

| 342 / 392 Card Edge Connector<br>Mounting Options |                                                                                                                                   | ACAD REFERENCE NO. 342 ENG MASTER |                         |        |  |  |
|---------------------------------------------------|-----------------------------------------------------------------------------------------------------------------------------------|-----------------------------------|-------------------------|--------|--|--|
|                                                   |                                                                                                                                   | DRAWN: J.LEE                      | DATE: <b>OCT. 06/09</b> |        |  |  |
|                                                   |                                                                                                                                   | CHECKED:                          | DATE:                   |        |  |  |
| EDAC INC                                          | ARE THE PROPERTY OF EDAC INC.,AND SHALL NOT BE REPRODUCED,OR COPIED OR USED AS THE BASIS FOR THE MANUFACTURE OR SALE OF APPARATUS | SCALE: NTS                        | SHEET :                 | 3 OF 3 |  |  |
| TORONTO, ONTARIO                                  |                                                                                                                                   | DRAWING NUMBER                    | •                       | ISSUE  |  |  |
| YOUR CONNECTION TO QUALITY & SERVICE              |                                                                                                                                   | 342 Assembly                      |                         | 1      |  |  |