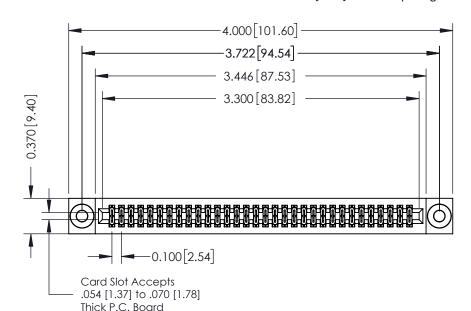

## **See Accompanying Pages for:**

- **Contact Bend Details**
- **Mounting Options**

| 342 / 392 Card Edge Connector |
|-------------------------------|
| Part Number: 392-064-520-203  |

YOUR CONNECTION TO QUALITY & SERVICE

| ACAD REFERENCE NO. 342 ENG MASTER |                  |  |  |  |
|-----------------------------------|------------------|--|--|--|
| DRAWN: J.LEE                      | DATE: OCT. 06/09 |  |  |  |
| CHECKED:                          | DATE:            |  |  |  |
| SCALE: NTS                        | SHEET 1 OF 3     |  |  |  |
| DRAWING NUMBER                    | ISSUE            |  |  |  |