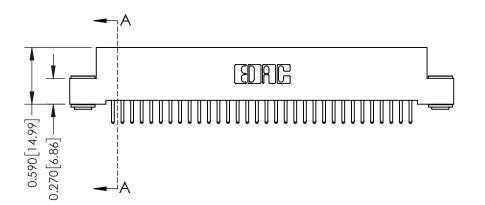

342 Assembly

THIS IS A C.A.D. GENERATED DRAWING DO NOT MAKE MANUAL REVISIONS TO MASTER. ISSUE NUMBER

ORIGINAL

1

| 342 / 392 Series Card Edge Connector<br>Contact Bend Detail |                                                                                                                                   | ACAD REFERENCE NO. 342 ENG MASTER |             |          |          |
|-------------------------------------------------------------|-----------------------------------------------------------------------------------------------------------------------------------|-----------------------------------|-------------|----------|----------|
|                                                             |                                                                                                                                   | DRAWN:                            | J.LEE       | DATE: OC | T. 06/09 |
|                                                             |                                                                                                                                   | CHECKED                           | ):          | DATE:    |          |
| EDAC INC                                                    | ARE THE PROPERTY OF EDAC INC.,AND SHALL NOT BE REPRODUCED,OR COPIED OR USED AS THE BASIS FOR THE MANUFACTURE OR SALE OF APPARATUS | SCALE:                            | NTS         | SHEET :  | 2 OF 3   |
| TORONTO, ONTARIO                                            |                                                                                                                                   | DRAWING                           | NUMBER      |          | ISSUE    |
| YOUR CONNECTION TO QUALITY & SERVICE                        |                                                                                                                                   | 3                                 | 42 Assembly |          | 1        |