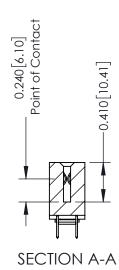

342 Assembly

THIS IS A C.A.D. GENERATED DRAWING DO NOT MAKE MANUAL REVISIONS TO MASTER. ISSUE NUMBER

ORIGINAL

1

| 342 / 392 Series Card Edge Connector<br>Contact Bend Detail |                                                                                                                                   | ACAD REFERENCE NO. 342 ENG MASTER |             |          |          |
|-------------------------------------------------------------|-----------------------------------------------------------------------------------------------------------------------------------|-----------------------------------|-------------|----------|----------|
|                                                             |                                                                                                                                   | DRAWN:                            | J.LEE       | DATE: OC | T. 06/09 |
|                                                             |                                                                                                                                   | CHECKED                           | ):          | DATE:    |          |
| EDAC INC                                                    | ARE THE PROPERTY OF EDAC INC.,AND SHALL NOT BE REPRODUCED,OR COPIED OR USED AS THE BASIS FOR THE MANUFACTURE OR SALE OF APPARATUS | SCALE:                            | NTS         | SHEET :  | 2 OF 3   |
| TORONTO, ONTARIO                                            |                                                                                                                                   | DRAWING                           | NUMBER      |          | ISSUE    |
| YOUR CONNECTION TO QUALITY & SERVICE                        |                                                                                                                                   | 3                                 | 42 Assembly |          | 1        |