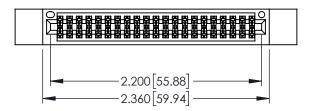

<u>Contact Dimensions:</u>
525-P.C. Tail .018 Sq.(0.46 Sq.) - Tail LG=.150(3.81)
.100 (2.54) Contact Spacing x .200 (5.08) Row Spacing

..330[8.38] CARD SLOT .160[4.06] POINT OF CONTACT

1

- INSULATOR MATERIAL: THERMOPLASTIC PBT BLACK, UL 94V-0
- CONTACT MATERIAL; COPPER TIN ALLOY CONTACT PLATING: GOLD ON THE MATING AREA, TIN PLATING ON THE CONTACT TAILS, NICKEL UNDERPLATE

| 345/395 SERIES CARD EDGE CONNECTOR |
|------------------------------------|
| PART NUMBER: 395-042-525-512       |

| ACAD REFERENCE NO. 345-ENG-MASTER |                 |           |  |  |
|-----------------------------------|-----------------|-----------|--|--|
| DRAWN: R.STA.MONICA               | DATE: <b>MA</b> | Y.16/2017 |  |  |
| CHECKED:                          | DATE:           |           |  |  |
| SCALE: 1:1                        | SHEET 1         | OF 2      |  |  |
| DRAWING NUMBER                    |                 | ISSUE     |  |  |
| 24E ENC MARTED                    | 1               |           |  |  |