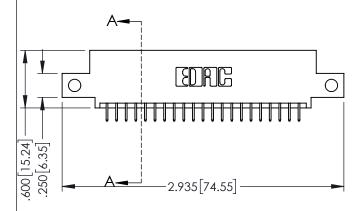

<u>Contact Dimensions:</u>
525-P.C. Tail .018 Sq.(0.46 Sq.) - Tail LG=.150(3.81)
.100 (2.54) Contact Spacing x .200 (5.08) Row Spacing

..330[8.38] CARD SLOT .160[4.06] POINT OF CONTACT

1

- INSULATOR MATERIAL: THERMOPLASTIC PBT BLACK, UL 94V-0
- CONTACT MATERIAL; COPPER TIN ALLOY CONTACT PLATING: GOLD ON THE MATING AREA, TIN PLATING ON THE CONTACT TAILS, NICKEL UNDERPLATE

| 345/395 SERIES CARD EDGE CONNECTOR |
|------------------------------------|
| PART NUMBER: 395-042-525-512       |

| ACAD REFERENCE NO. 345-ENG-MASTER |                 |           |  |  |
|-----------------------------------|-----------------|-----------|--|--|
| DRAWN: R.STA.MONICA               | DATE: <b>MA</b> | Y.16/2017 |  |  |
| CHECKED:                          | DATE:           |           |  |  |
| SCALE: 1:1                        | SHEET 1         | OF 2      |  |  |
| DRAWING NUMBER                    |                 | ISSUE     |  |  |
| 24E ENC MARTED                    | 1               |           |  |  |

**SECTION A-A** 

345-ENG-MASTER

.107 [2.72] .082 [2.08] .157 [4] .232 [5.89] .125(3.18) to .210(5.33) .125(3.18) to .210(5.33) Outside Tails Outside Tails .045(1.14) to .060(1.52) .045(1.14) to .060(1.52) Between Tails Between Tails **Contact Code 555 Contact Code 556** 