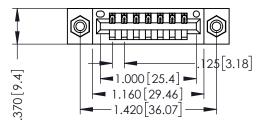

346/396 SERIES CARD EDGE CONNECTOR PART NUMBER: 396-007-526-608

YOUR CONNECTION TO QUALITY & SERVICE

**EDAC INC** TORONTO, ONTARIO CANADA

THESE DRAWINGS AND SPECIFICATIONS ARE THE PROPERTY OF EDAC INC., AND SHALL NOT BE REPRODUCED,OR COPIED OR USED AS THE BASIS FOR THE MANUFACTURE OR SALE OF APPARATUS WITHOUT WRITTEN PERMISSION.

THIS IS A C.A.D. GENERATED DRAWING DO NOT MAKE MANUAL REVISIONS TO MASTER.

ISSUE NUMBER

ORIGINAL

1

INSULATOR MATERIAL: THERMOPLASTIC POLYESTER, UL 94V-0 CONTACT MATERIAL; COPPER, NICKEL, TIN ALLOY CA-725 CONTACT PLATING: GOLD ON THE MATING AREA, TIN-LEAD ON THE CONTACT TAILS, NICKEL UNDERPLATE