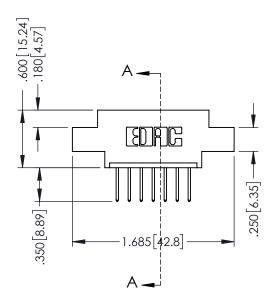

## 346/396 SERIES CARD EDGE CONNECTOR CONTACT CODE 555,556,558,559,560 DIMENSIONS

YOUR CONNECTION TO QUALITY & SERVICE

**EDAC INC** TORONTO, ONTARIO CANADA

THESE DRAWINGS AND SPECIFICATIONS ARE THE PROPERTY OF EDAC INC.,AND SHALL NOT BE REPRODUCED, OR COPIED OR USED AS THE BASIS FOR THE MANUFACTURE OR SALE OF APPARATUS WITHOUT WRITTEN PERMISSION.

## **Contact Code 556**

INSULATOR MATERIAL: THERMOPLASTIC POLYESTER, UL 94V-0 CONTACT MATERIAL; COPPER, NICKEL, TIN ALLOY CA-725 CONTACT PLATING: GOLD ON THE MATING AREA, TIN-LEAD

ON THE CONTACT TAILS, NICKEL UNDERPLATE