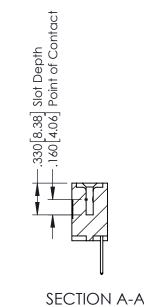

## 346/396 SERIES CARD EDGE CONNECTOR CONTACT CODE 555,556,558,559,560 DIMENSIONS

YOUR CONNECTION TO QUALITY & SERVICE

**EDAC INC** TORONTO, ONTARIO CANADA

THESE DRAWINGS AND SPECIFICATIONS ARE THE PROPERTY OF EDAC INC.,AND SHALL NOT BE REPRODUCED, OR COPIED OR USED AS THE BASIS FOR THE MANUFACTURE OR SALE OF APPARATUS WITHOUT WRITTEN PERMISSION.

## **Contact Code 556**

INSULATOR MATERIAL: THERMOPLASTIC POLYESTER, UL 94V-0 CONTACT MATERIAL; COPPER, NICKEL, TIN ALLOY CA-725 CONTACT PLATING: GOLD ON THE MATING AREA, TIN-LEAD

ON THE CONTACT TAILS, NICKEL UNDERPLATE