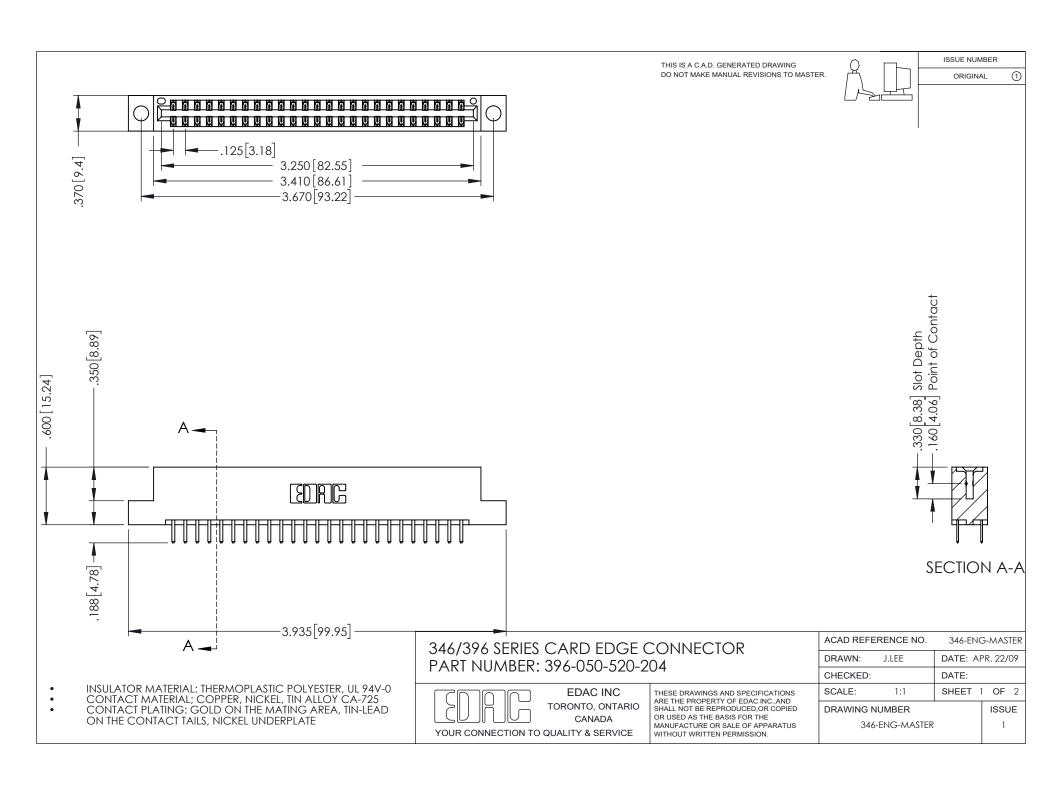

THIS IS A C.A.D. GENERATED DRAWING DO NOT MAKE MANUAL REVISIONS TO MASTER.

ORIGINAL 1

ISSUE NUMBER

**Contact Code 555** 

**Contact Code 556** 

INSULATOR MATERIAL: THERMOPLASTIC POLYESTER, UL 94V-0 CONTACT MATERIAL; COPPER, NICKEL, TIN ALLOY CA-725 CONTACT PLATING: GOLD ON THE MATING AREA, TIN-LEAD

ON THE CONTACT TAILS, NICKEL UNDERPLATE

## 346/396 SERIES CARD EDGE CONNECTOR CONTACT CODE 555,556,558,559,560 DIMENSIONS

YOUR CONNECTION TO QUALITY & SERVICE

**EDAC INC** TORONTO, ONTARIO CANADA

THESE DRAWINGS AND SPECIFICATIONS ARE THE PROPERTY OF EDAC INC.,AND SHALL NOT BE REPRODUCED, OR COPIED OR USED AS THE BASIS FOR THE MANUFACTURE OR SALE OF APPARATUS WITHOUT WRITTEN PERMISSION.