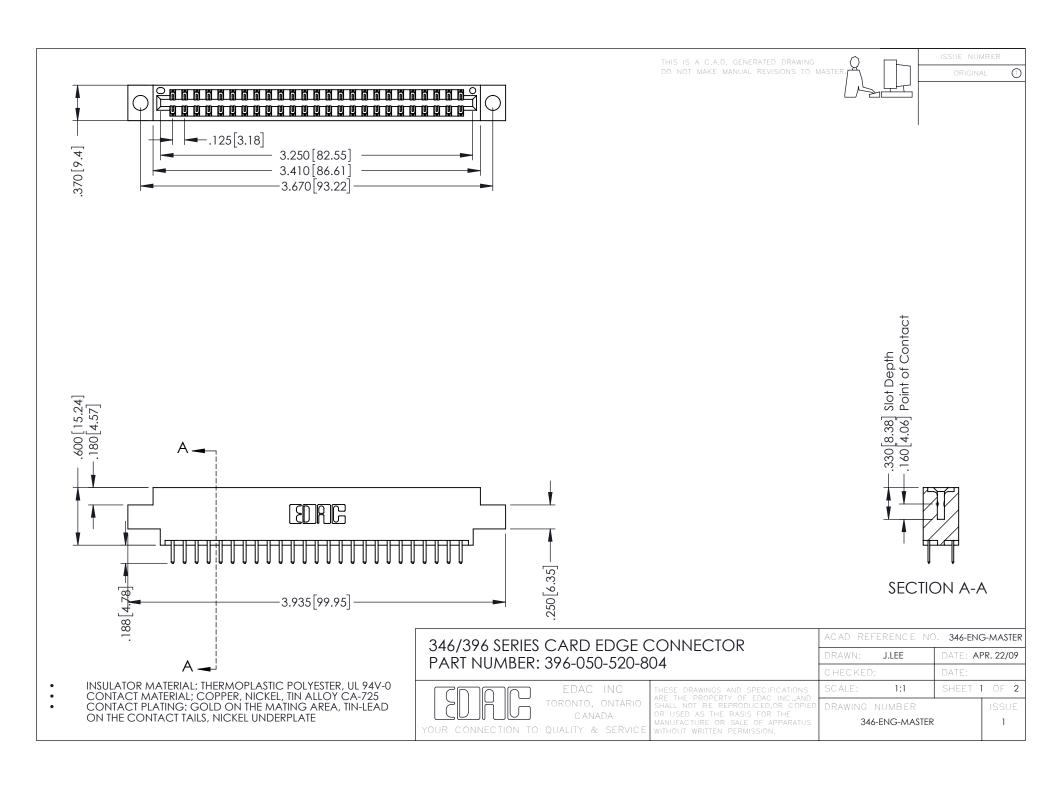

**Contact Code 555** 

**Contact Code 556** 

INSULATOR MATERIAL: THERMOPLASTIC POLYESTER, UL 94V-0 CONTACT MATERIAL; COPPER, NICKEL, TIN ALLOY CA-725

CONTACT PLATING: GOLD ON THE MATING AREA, TIN-LEAD ON THE CONTACT TAILS, NICKEL UNDERPLATE

## 346/396 SERIES CARD EDGE CONNECTOR CONTACT CODE 555,556,558,559,560 DIMENSIONS

YOUR CONNECTION TO QUALITY & SERVICE

|   | ACAD REFERENCE NO. 346-ENG-MASTER |                         |
|---|-----------------------------------|-------------------------|
|   | DRAWN: J.LEE                      | DATE: <b>APR. 22/09</b> |
|   | CHECKED:                          | DATE:                   |
|   | SCALE: 1:1                        | SHEET 2 OF 2            |
| D | DRAWING NUMBER                    | ISSUE                   |