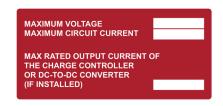

High abrasion and scuff resistance for high-performance labeling.

Meets NEC & IFC standards for printed text, character height, color and outdoor UV stability to pass inspections.

Solar Label, Printable, Maximum Voltage, 3.75" x 2.12", PET, Red, 10/pkg

Article Number 596-00881

Type DC201710

Color Red (RD)

Quantity Per pack

| Product Description    | HellermannTyton makes it easier than ever for solar installers to meet PV labeling codes. Solar Label Convenience Packs allow installers to quickly and economically purchase high quality preprinted NEC code-compliant solar installation labels. Packaged in 10-count quantities to meet the needs of smaller scale solar installations and independent contractors, Solar Label Convenience Packs are available in HellermannTyton's most popular preprinted NEC code-compliant solar label formats. Each Solar Label Convenience Pack contains 10 solar installation labels. Choose from a variety of regular and reflective preprinted labels. For enhanced durability, clear laminate overlay labels are also available in a convenience pack. |
|------------------------|-------------------------------------------------------------------------------------------------------------------------------------------------------------------------------------------------------------------------------------------------------------------------------------------------------------------------------------------------------------------------------------------------------------------------------------------------------------------------------------------------------------------------------------------------------------------------------------------------------------------------------------------------------------------------------------------------------------------------------------------------------|
| Short Description      | Solar Label, Printable, Maximum Voltage, 3.75" x 2.12", PET, Red, 10/pkg                                                                                                                                                                                                                                                                                                                                                                                                                                                                                                                                                                                                                                                                              |
| Global Part Name       | DC201710-840/281-RD                                                                                                                                                                                                                                                                                                                                                                                                                                                                                                                                                                                                                                                                                                                                   |
| Width W (Imperial)     | 3.75                                                                                                                                                                                                                                                                                                                                                                                                                                                                                                                                                                                                                                                                                                                                                  |
| Width W (Metric)       | 95.25                                                                                                                                                                                                                                                                                                                                                                                                                                                                                                                                                                                                                                                                                                                                                 |
| Thickness T (Imperial) | 0.0025                                                                                                                                                                                                                                                                                                                                                                                                                                                                                                                                                                                                                                                                                                                                                |
| Thickness T (Metric)   | 64.0                                                                                                                                                                                                                                                                                                                                                                                                                                                                                                                                                                                                                                                                                                                                                  |
| Height H (Imperial)    | 2.12                                                                                                                                                                                                                                                                                                                                                                                                                                                                                                                                                                                                                                                                                                                                                  |