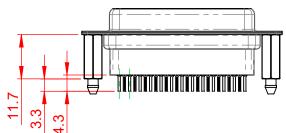

## 6.0 ±0.35 10.7 ARRANGER AND

NOTES:

MATERIAL:

HOUSING: THERMOPLASTIC POLYESTER, UL94V-0 SHELL: STEEL, NICKEL PLATED CONTACT: COPPER ALLOY, 15µ GOLD PLATED OPERATING TEMPERATURE: -55°C to +85°C

CURRENT RATING: 3A PER CONTACT CONTACT RESISTANCE: 25mQ MAX. INSULATOR RESISTANCE: 5000MΩ min. DIELECTRIC WITHSTANDING VOLTAGE: 1000V AC rms