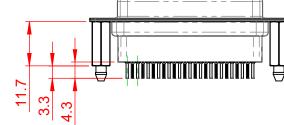

.XX ±0.13 .XXX ±0.10

## 6.0 ±0.35 10.7 ARRANGER AND

NOTES:

MATERIAL:

HOUSING: THERMOPLASTIC POLYESTER, UL94V-0 SHELL: STEEL, NICKEL PLATED CONTACT: COPPER ALLOY, 15µ GOLD PLATED OPERATING TEMPERATURE: -55°C to +85°C

CURRENT RATING: 3A PER CONTACT CONTACT RESISTANCE: 25mQ MAX. INSULATOR RESISTANCE: 5000MΩ min. DIELECTRIC WITHSTANDING VOLTAGE: 1000V AC rms