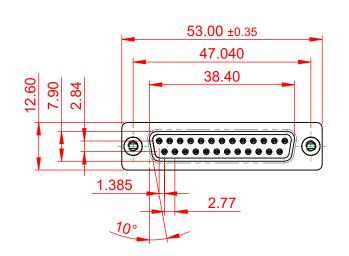

## 6.0 ±0.35 10.7 ARRANGER AND

NOTES:

MATERIAL:

HOUSING: THERMOPLASTIC POLYESTER, UL94V-0 SHELL: STEEL, NICKEL PLATED CONTACT: COPPER ALLOY, 15µ GOLD PLATED OPERATING TEMPERATURE: -55°C to +85°C

CURRENT RATING: 3A PER CONTACT CONTACT RESISTANCE: 25mQ MAX. INSULATOR RESISTANCE: 5000MΩ min. DIELECTRIC WITHSTANDING VOLTAGE: 1000V AC rms