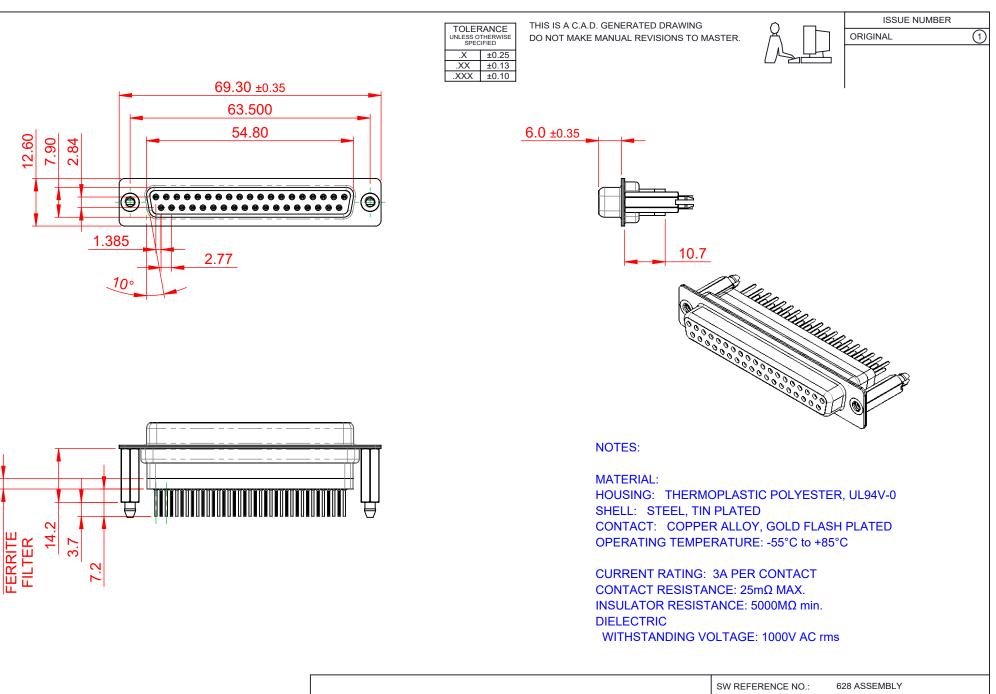

| <b>F</b> #HS |  |
|--------------|--|
| COMPLIANT    |  |

8.00

THIS SERIES FULLY CONFORMS TO THE EUROPEAN UNION DIRECTIVES 2011/65/EU FOR R₀HS COMPLIANCY.

| 628 SERIES D-SUB (                    | DRAWN: C.B                                                             |                 | DATE: AUG. 01/2018 |            |       |
|---------------------------------------|------------------------------------------------------------------------|-----------------|--------------------|------------|-------|
|                                       | CHECKED:                                                               |                 | DATE:              |            |       |
| EDAC INC                              | THESE DRAWINGS AND SPECIFICATIONS<br>ARE THE PROPERTY OF EDAC INC. AND | SCALE: 1:1      |                    | SHEET 1 OF | 1     |
| EDACINC<br>TORONTO, ONTARIO<br>CANADA | SHALL NOT BE REPRODUCED, OR COPIED<br>OR USED AS THE BASIS FOR THE     | DRAWING NUMBER: | 628-037-2          | 271-256    | ISSUE |
| YOUR CONNECTION TO QUALITY & SERVICE  | MANUFACTURE OR SALE OF APPARATUS<br>WITHOUT WRITTEN PERMISSION.        | PART NUMBER:    | 628-037-2          | 271-256    | 1     |