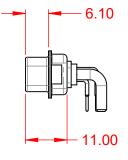

DIELECTRIC WITHSTANDING VOLTAGE:

**OPERATING TEMPERATURE:** 

-55°C ~ 125°C

1000V AC rms

|                   | COMBINATION D-SUB                   |                                                                                  | SW REFERENCE NO.: 629 COMBO ASSEMBLY |                  |       |
|-------------------|-------------------------------------|----------------------------------------------------------------------------------|--------------------------------------|------------------|-------|
|                   |                                     |                                                                                  | DRAWN: C.B                           | DATE: JAN. 01/20 | 19    |
|                   |                                     |                                                                                  | CHECKED:                             | DATE:            |       |
|                   | EDAC INC                            | EDAC INC THESE DRAWINGS AND SPECIFICATIONS<br>ARE THE PROPERTY OF EDAC INC., AND | SCALE: (IN C.A.D. 1:1)               | SHEET 1 OF       | 2     |
| YOUR CONNECTION T | TORONTO, ONTAF                      | IO SHALL NOT BE REPRODUCED OR COPIED OR USED AS THE BASIS FOR THE                | DRAWING NUMBER: 629-17W2240-2T2      |                  | ISSUE |
|                   | YOUR CONNECTION TO QUALITY & SERVIC | E MANUFACTURE OR SALE OF APPARATUS<br>WITHOUT WRITTEN PERMISSION.                | PART NUMBER: 629-17W                 | 2240-2T2         | 1     |