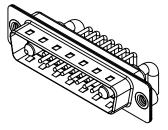

.XXX ±0.05

| ORIG |
|------|
|      |
|      |

NOTES:

MATERIAL: HOUSING: SHELL: CONTACT:

THERMOPLASTIC POLYESTER, UL94V-0 STEEL, TIN PLATED COPPER ALLOY, GOLD FLASH PLATED

20A (CURRENT) POWER/CO-AX CONTACT RATING: (IF PRESENT) SIGNAL CONTACT CURRENT RATING: 5A PER CONTACT SIGNAL CONTACT RESISTANCE:  $10m\Omega$  MAX. **INSULATOR RESISTANCE:** 5000MΩ min.

DIELECTRIC WITHSTANDING VOLTAGE:

**OPERATING TEMPERATURE:** 

-55°C ~ 125°C

1000V AC rms

|                   | COMBINATION D-SUB                   |                                                                                  | SW REFERENCE NO.: 629 COMBO ASSEMBLY |                  |       |
|-------------------|-------------------------------------|----------------------------------------------------------------------------------|--------------------------------------|------------------|-------|
|                   |                                     |                                                                                  | DRAWN: C.B                           | DATE: JAN. 01/20 | 19    |
|                   |                                     |                                                                                  | CHECKED:                             | DATE:            |       |
|                   | EDAC INC                            | EDAC INC THESE DRAWINGS AND SPECIFICATIONS<br>ARE THE PROPERTY OF EDAC INC., AND | SCALE: (IN C.A.D. 1:1)               | SHEET 1 OF       | 2     |
| YOUR CONNECTION T | TORONTO, ONTAF                      | IO SHALL NOT BE REPRODUCED OR COPIED OR USED AS THE BASIS FOR THE                | DRAWING NUMBER: 629-17W2240-2T2      |                  | ISSUE |
|                   | YOUR CONNECTION TO QUALITY & SERVIC | E MANUFACTURE OR SALE OF APPARATUS<br>WITHOUT WRITTEN PERMISSION.                | PART NUMBER: 629-17W                 | 2240-2T2         | 1     |