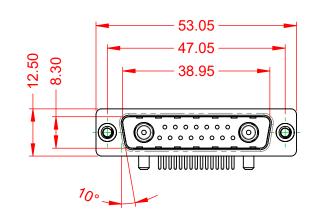

DIELECTRIC WITHSTANDING VOLTAGE:

**OPERATING TEMPERATURE:** 

-55°C ~ 125°C

1000V AC rms

|                   | COMBINATION D-SUB                   |                                                                                  | SW REFERENCE NO.: 629 COMBO ASSEMBLY |                  |       |
|-------------------|-------------------------------------|----------------------------------------------------------------------------------|--------------------------------------|------------------|-------|
|                   |                                     |                                                                                  | DRAWN: C.B                           | DATE: JAN. 01/20 | 19    |
|                   |                                     |                                                                                  | CHECKED:                             | DATE:            |       |
|                   | EDAC INC                            | EDAC INC THESE DRAWINGS AND SPECIFICATIONS<br>ARE THE PROPERTY OF EDAC INC., AND | SCALE: (IN C.A.D. 1:1)               | SHEET 1 OF       | 2     |
| YOUR CONNECTION T | TORONTO, ONTAF                      | IO SHALL NOT BE REPRODUCED OR COPIED OR USED AS THE BASIS FOR THE                | DRAWING NUMBER: 629-17W2240-2T2      |                  | ISSUE |
|                   | YOUR CONNECTION TO QUALITY & SERVIC | E MANUFACTURE OR SALE OF APPARATUS<br>WITHOUT WRITTEN PERMISSION.                | PART NUMBER: 629-17W                 | 2240-2T2         | 1     |