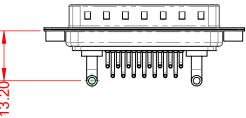

.XXX ±0.05

| ORIG |
|------|
|      |
|      |

NOTES:

MATERIAL: HOUSING: SHELL: CONTACT:

THERMOPLASTIC POLYESTER, UL94V-0 STEEL, TIN PLATED COPPER ALLOY, GOLD FLASH PLATED

20A (CURRENT) POWER/CO-AX CONTACT RATING: (IF PRESENT) SIGNAL CONTACT CURRENT RATING: 5A PER CONTACT SIGNAL CONTACT RESISTANCE:  $10m\Omega$  MAX. **INSULATOR RESISTANCE:** 5000MΩ min.

DIELECTRIC WITHSTANDING VOLTAGE:

**OPERATING TEMPERATURE:** 

-55°C ~ 125°C

1000V AC rms

|                   | COMBINATION D-SUB                   |                                                                                  | SW REFERENCE NO.: 629 COMBO ASSEMBLY |                  |       |
|-------------------|-------------------------------------|----------------------------------------------------------------------------------|--------------------------------------|------------------|-------|
|                   |                                     |                                                                                  | DRAWN: C.B                           | DATE: JAN. 01/20 | 19    |
|                   |                                     |                                                                                  | CHECKED:                             | DATE:            |       |
|                   | EDAC INC                            | EDAC INC THESE DRAWINGS AND SPECIFICATIONS<br>ARE THE PROPERTY OF EDAC INC., AND | SCALE: (IN C.A.D. 1:1)               | SHEET 1 OF       | 2     |
| YOUR CONNECTION T | TORONTO, ONTAF                      | IO SHALL NOT BE REPRODUCED OR COPIED OR USED AS THE BASIS FOR THE                | DRAWING NUMBER: 629-17W2240-2T2      |                  | ISSUE |
|                   | YOUR CONNECTION TO QUALITY & SERVIC | E MANUFACTURE OR SALE OF APPARATUS<br>WITHOUT WRITTEN PERMISSION.                | PART NUMBER: 629-17W                 | 2240-2T2         | 1     |