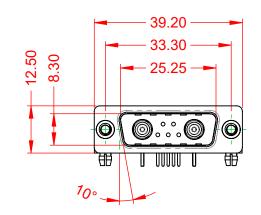

THIS IS A C.A.D. GENERATED DRAWING TOLERANCE UNLESS OTHERWISE SPECIFIED DO NOT MAKE MANUAL REVISIONS TO MASTER.

| ISSUE NUMBER |
|--------------|
| ORIGINAL     |

(1)

THIS SERIES FULLY CONFORMS TO THE EUROPEAN UNION DIRECTIVES 2011/65/EU FOR RoHS COMPLIANCY.

COMPLIANT

NOTES:

MATERIAL: HOUSING: SHELL: CONTACT:

**OPERATING TEMPERATURE:** 

.X ±0.25 .XX ±0.13 .XXX ±0.05

POWER/CO-AX CONTACT RATING: (IF PRESENT) SIGNAL CONTACT CURRENT RATING: 5A PER CONTACT SIGNAL CONTACT RESISTANCE:  $10m\Omega$  MAX.

INSULATOR RESISTANCE: DIELECTRIC WITHSTANDING VOLTAGE: 75Ω (IMPEDANCE)

-55°C ~ 125°C

STEEL, TIN PLATED

THERMOPLASTIC POLYESTER, UL94V-0

COPPER ALLOY, 30µ" GOLD PLATED

5000MΩ min.

1000V AC rms

| COMBINATION D-SUB                      |                                                                                                                                                                                                                | SW REFERENCE NO.: 629 COMBO ASSEMBLY |                  |       |
|----------------------------------------|----------------------------------------------------------------------------------------------------------------------------------------------------------------------------------------------------------------|--------------------------------------|------------------|-------|
|                                        |                                                                                                                                                                                                                | DRAWN: C.B                           | DATE: JAN. 01/20 | 19    |
|                                        |                                                                                                                                                                                                                |                                      | DATE:            |       |
| EDAC INC<br>TORONTO, ONTARIO<br>CANADA | THESE DRAWINGS AND SPECIFICATIONS<br>ARE THE PROPERTY OF EDAC INC.,AND<br>SHALL NOT BE REPRODUCED,OR COPIED<br>OR USED AS THE BASIS FOR THE<br>MANUFACTURE OR SALE OF APPARATUS<br>WITHOUT WRITTEN PERMISSION. | SCALE: (IN C.A.D. 1:1)               | SHEET 1 OF       | 2     |
|                                        |                                                                                                                                                                                                                | DRAWING NUMBER: 629-7W2-             | 640-7TB          | ISSUE |
| YOUR CONNECTION TO QUALITY & SERVICE   |                                                                                                                                                                                                                | PART NUMBER: 629-7W2-                | 640-7TB          | 1     |