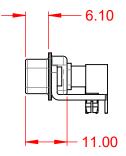

THIS IS A C.A.D. GENERATED DRAWING TOLERANCE UNLESS OTHERWISE SPECIFIED DO NOT MAKE MANUAL REVISIONS TO MASTER.

| ISSUE NUMBER |
|--------------|
| ORIGINAL     |

(1)

THIS SERIES FULLY CONFORMS TO THE EUROPEAN UNION DIRECTIVES 2011/65/EU FOR RoHS COMPLIANCY.

COMPLIANT

NOTES:

MATERIAL: HOUSING: SHELL: CONTACT:

**OPERATING TEMPERATURE:** 

.X ±0.25 .XX ±0.13 .XXX ±0.05

POWER/CO-AX CONTACT RATING: (IF PRESENT) SIGNAL CONTACT CURRENT RATING: 5A PER CONTACT SIGNAL CONTACT RESISTANCE:  $10m\Omega$  MAX.

INSULATOR RESISTANCE: DIELECTRIC WITHSTANDING VOLTAGE: 75Ω (IMPEDANCE)

-55°C ~ 125°C

STEEL, TIN PLATED

THERMOPLASTIC POLYESTER, UL94V-0

COPPER ALLOY, 30µ" GOLD PLATED

5000MΩ min.

1000V AC rms

| COMBINATION D-SUB                      |                                                                                                                                                                                                                | SW REFERENCE NO.: 629 COMBO ASSEMBLY |                  |       |
|----------------------------------------|----------------------------------------------------------------------------------------------------------------------------------------------------------------------------------------------------------------|--------------------------------------|------------------|-------|
|                                        |                                                                                                                                                                                                                | DRAWN: C.B                           | DATE: JAN. 01/20 | 19    |
|                                        |                                                                                                                                                                                                                |                                      | DATE:            |       |
| EDAC INC<br>TORONTO, ONTARIO<br>CANADA | THESE DRAWINGS AND SPECIFICATIONS<br>ARE THE PROPERTY OF EDAC INC.,AND<br>SHALL NOT BE REPRODUCED,OR COPIED<br>OR USED AS THE BASIS FOR THE<br>MANUFACTURE OR SALE OF APPARATUS<br>WITHOUT WRITTEN PERMISSION. | SCALE: (IN C.A.D. 1:1)               | SHEET 1 OF       | 2     |
|                                        |                                                                                                                                                                                                                | DRAWING NUMBER: 629-7W2-             | 640-7TB          | ISSUE |
| YOUR CONNECTION TO QUALITY & SERVICE   |                                                                                                                                                                                                                | PART NUMBER: 629-7W2-                | 640-7TB          | 1     |