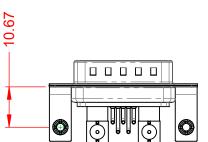

THIS IS A C.A.D. GENERATED DRAWING TOLERANCE UNLESS OTHERWISE SPECIFIED DO NOT MAKE MANUAL REVISIONS TO MASTER.

| ISSUE NUMBER |
|--------------|
| ORIGINAL     |

(1)

THIS SERIES FULLY CONFORMS TO THE EUROPEAN UNION DIRECTIVES 2011/65/EU FOR RoHS COMPLIANCY.

COMPLIANT

NOTES:

MATERIAL: HOUSING: SHELL: CONTACT:

**OPERATING TEMPERATURE:** 

.X ±0.25 .XX ±0.13 .XXX ±0.05

POWER/CO-AX CONTACT RATING: (IF PRESENT) SIGNAL CONTACT CURRENT RATING: 5A PER CONTACT SIGNAL CONTACT RESISTANCE:  $10m\Omega$  MAX.

INSULATOR RESISTANCE: DIELECTRIC WITHSTANDING VOLTAGE: 75Ω (IMPEDANCE)

-55°C ~ 125°C

STEEL, TIN PLATED

THERMOPLASTIC POLYESTER, UL94V-0

COPPER ALLOY, 30µ" GOLD PLATED

5000MΩ min.

1000V AC rms

| COMBINATION D-SUB                      |                                                                                                                                                                                                                | SW REFERENCE NO.: 629 COMBO ASSEMBLY |                  |       |
|----------------------------------------|----------------------------------------------------------------------------------------------------------------------------------------------------------------------------------------------------------------|--------------------------------------|------------------|-------|
|                                        |                                                                                                                                                                                                                | DRAWN: C.B                           | DATE: JAN. 01/20 | 19    |
|                                        |                                                                                                                                                                                                                |                                      | DATE:            |       |
| EDAC INC<br>TORONTO, ONTARIO<br>CANADA | THESE DRAWINGS AND SPECIFICATIONS<br>ARE THE PROPERTY OF EDAC INC.,AND<br>SHALL NOT BE REPRODUCED,OR COPIED<br>OR USED AS THE BASIS FOR THE<br>MANUFACTURE OR SALE OF APPARATUS<br>WITHOUT WRITTEN PERMISSION. | SCALE: (IN C.A.D. 1:1)               | SHEET 1 OF       | 2     |
|                                        |                                                                                                                                                                                                                | DRAWING NUMBER: 629-7W2-             | 640-7TB          | ISSUE |
| YOUR CONNECTION TO QUALITY & SERVICE   |                                                                                                                                                                                                                | PART NUMBER: 629-7W2-                | 640-7TB          | 1     |