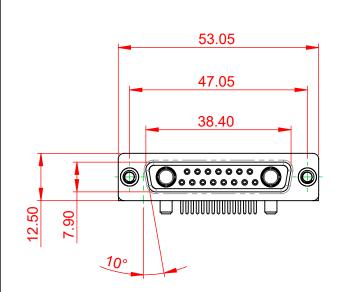

|     | COMBINATION D-SUB                    |                                                                      | SW REFERENCE NO.: 630 COMBO ASSEMBLY |                  |       |  |
|-----|--------------------------------------|----------------------------------------------------------------------|--------------------------------------|------------------|-------|--|
|     |                                      |                                                                      | DRAWN: C.B                           | DATE: JAN. 01/20 | 19    |  |
|     |                                      |                                                                      | CHECKED:                             | DATE:            |       |  |
|     | EDAC INC                             | THESE DRAWINGS AND SPECIFICATIONS<br>ARE THE PROPERTY OF EDAC INCAND | SCALE: (IN C.A.D. 1:1)               | SHEET 1 OF       | 2     |  |
| CAN | TORONTO, ONTARIO<br>CANADA           | OR USED AS THE BASIS FOR THE<br>MANUFACTURE OR SALE OF APPARATUS     | DRAWING NUMBER: 630-17W2650-3NC      |                  | ISSUE |  |
|     | YOUR CONNECTION TO QUALITY & SERVICE |                                                                      | PART NUMBER: 630-17W                 | 2650-3NC         | 1     |  |