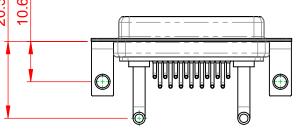

.XX ±0.13

.XXX ±0.05

POWER/CO-AX CONTACT RATING: 30A (CURRENT) (IF PRESENT) SIGNAL CONTACT CURRENT RATING: 5A PER CONTACT SIGNAL CONTACT RESISTANCE:  $10m\Omega$  MAX.

**INSULATOR RESISTANCE:** DIELECTRIC WITHSTANDING VOLTAGE: