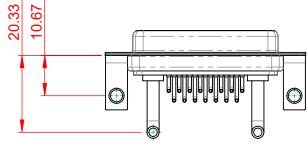

.XX ±0.13

.XXX ±0.05

POWER/CO-AX CONTACT RATING: 30A (CURRENT) (IF PRESENT) SIGNAL CONTACT CURRENT RATING: 5A PER CONTACT SIGNAL CONTACT RESISTANCE:  $10m\Omega$  MAX.

**INSULATOR RESISTANCE:** DIELECTRIC WITHSTANDING VOLTAGE: