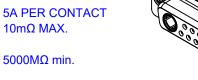

.XX ±0.13

.XXX ±0.05

POWER/CO-AX CONTACT RATING: 30A (CURRENT) (IF PRESENT) SIGNAL CONTACT CURRENT RATING: 5A PER CONTACT SIGNAL CONTACT RESISTANCE:  $10m\Omega$  MAX.

**INSULATOR RESISTANCE:** DIELECTRIC WITHSTANDING VOLTAGE:

1000V AC rms

-55°C ~ 125°C

THIS SERIES FULLY CONFORMS TO THE EUROPEAN UNION DIRECTIVES 2011/65/EU FOR RoHS COMPLIANCY.

COMPLIANT