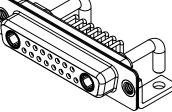

|     | COMBINATION D-SUB                    |                                                                      | SW REFERENCE NO.: 630 COMBO ASSEMBLY |                  |       |  |
|-----|--------------------------------------|----------------------------------------------------------------------|--------------------------------------|------------------|-------|--|
|     |                                      |                                                                      | DRAWN: C.B                           | DATE: JAN. 01/20 | 19    |  |
|     |                                      |                                                                      | CHECKED:                             | DATE:            |       |  |
|     | EDAC INC                             | THESE DRAWINGS AND SPECIFICATIONS<br>ARE THE PROPERTY OF EDAC INCAND | SCALE: (IN C.A.D. 1:1)               | SHEET 1 OF       | 2     |  |
| CAN | TORONTO, ONTARIO<br>CANADA           | OR USED AS THE BASIS FOR THE<br>MANUFACTURE OR SALE OF APPARATUS     | DRAWING NUMBER: 630-17W2650-3NC      |                  | ISSUE |  |
|     | YOUR CONNECTION TO QUALITY & SERVICE |                                                                      | PART NUMBER: 630-17W                 | 2650-3NC         | 1     |  |