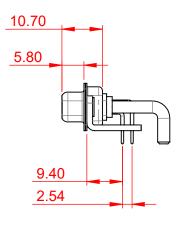

|     | COMBINATION D-SUB                    |                                                                      | SW REFERENCE NO.: 630 COMBO ASSEMBLY |                  |       |  |
|-----|--------------------------------------|----------------------------------------------------------------------|--------------------------------------|------------------|-------|--|
|     |                                      |                                                                      | DRAWN: C.B                           | DATE: JAN. 01/20 | 19    |  |
|     |                                      |                                                                      | CHECKED:                             | DATE:            |       |  |
|     | EDAC INC                             | THESE DRAWINGS AND SPECIFICATIONS<br>ARE THE PROPERTY OF EDAC INCAND | SCALE: (IN C.A.D. 1:1)               | SHEET 1 OF       | 2     |  |
| CAN | TORONTO, ONTARIO<br>CANADA           | OR USED AS THE BASIS FOR THE<br>MANUFACTURE OR SALE OF APPARATUS     | DRAWING NUMBER: 630-17W2650-3NC      |                  | ISSUE |  |
|     | YOUR CONNECTION TO QUALITY & SERVICE |                                                                      | PART NUMBER: 630-17W                 | 2650-3NC         | 1     |  |