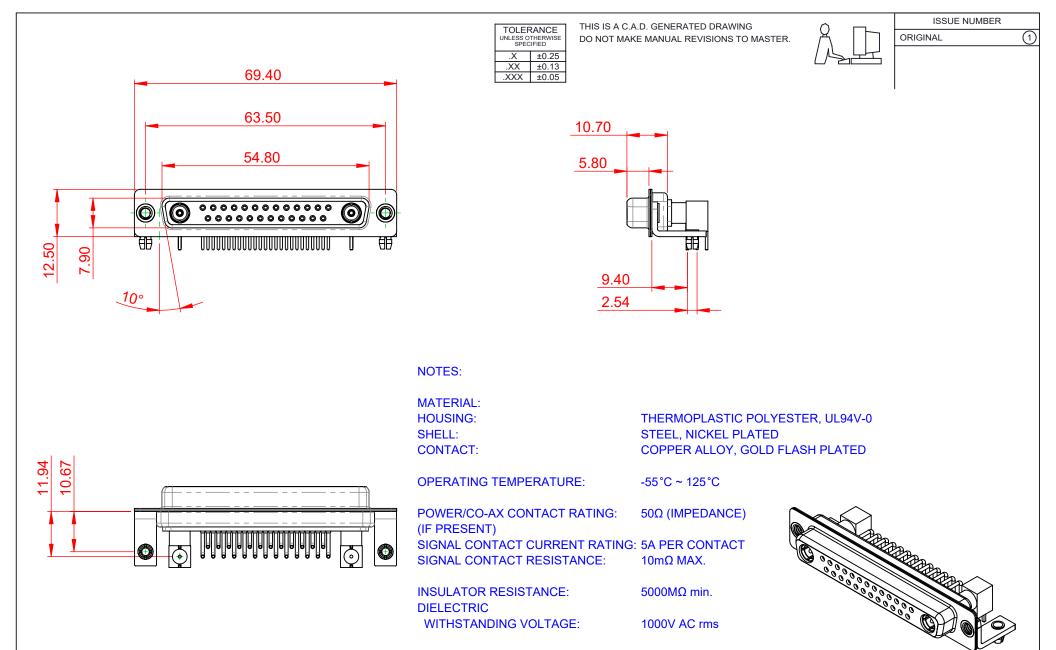

|                   |                                                                                                                                                                                                                |                        | SW REFERENCE NO.: 630 COMBO ASSEMBLY |       |  |
|-------------------|----------------------------------------------------------------------------------------------------------------------------------------------------------------------------------------------------------------|------------------------|--------------------------------------|-------|--|
| COMBINATION D-SUB |                                                                                                                                                                                                                | DRAWN: C.B             | DATE: JAN. 01/20                     | )19   |  |
|                   |                                                                                                                                                                                                                |                        | DATE:                                |       |  |
| EDAC INC          | THESE DRAWINGS AND SPECIFICATIONS<br>ARE THE PROPERTY OF EDAC INC.,AND<br>SHALL NOT BE REPRODUCED,OR COPIED<br>OR USED AS THE BASIS FOR THE<br>MANUFACTURE OR SALE OF APPARATUS<br>WITHOUT WRITTEN PERMISSION. | SCALE: (IN C.A.D. 1:1) | SHEET 1 OF                           | 2     |  |
|                   |                                                                                                                                                                                                                | DRAWING NUMBER: 630-2  | 7W2240-5NB                           | ISSUE |  |
|                   |                                                                                                                                                                                                                | PART NUMBER: 630-2     | 7W2240-5NB                           | 1     |  |