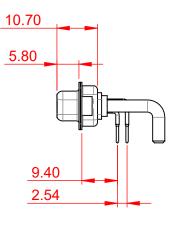

## NOTES:

MATERIAL: HOUSING: SHELL: CONTACT:

THERMOPLASTIC POLYESTER, UL94V-0 STEEL, TIN PLATED COPPER ALLOY, 30µ GOLD PLATED

**OPERATING TEMPERATURE:** 

.XX ±0.13

.XXX ±0.05

POWER/CO-AX CONTACT RATING: 30A (CURRENT) (IF PRESENT) SIGNAL CONTACT CURRENT RATING: 5A PER CONTACT SIGNAL CONTACT RESISTANCE:  $10m\Omega$  MAX. 5000MΩ min.