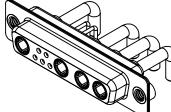

## NOTES:

MATERIAL: HOUSING: SHELL: CONTACT:

THERMOPLASTIC POLYESTER, UL94V-0 STEEL, TIN PLATED COPPER ALLOY, 30µ GOLD PLATED

**OPERATING TEMPERATURE:** 

.XX ±0.13

.XXX ±0.05

POWER/CO-AX CONTACT RATING: 30A (CURRENT) (IF PRESENT) SIGNAL CONTACT CURRENT RATING: 5A PER CONTACT SIGNAL CONTACT RESISTANCE:  $10m\Omega$  MAX. 5000MΩ min.