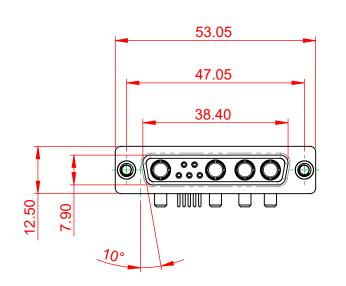

## NOTES:

MATERIAL: HOUSING: SHELL: CONTACT:

THERMOPLASTIC POLYESTER, UL94V-0 STEEL, TIN PLATED COPPER ALLOY, 30µ GOLD PLATED

**OPERATING TEMPERATURE:** 

.XX ±0.13

.XXX ±0.05

POWER/CO-AX CONTACT RATING: 30A (CURRENT) (IF PRESENT) SIGNAL CONTACT CURRENT RATING: 5A PER CONTACT SIGNAL CONTACT RESISTANCE:  $10m\Omega$  MAX. 5000MΩ min.