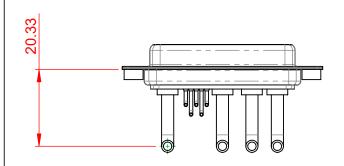

## NOTES:

MATERIAL: HOUSING: SHELL: CONTACT:

THERMOPLASTIC POLYESTER, UL94V-0 STEEL, TIN PLATED COPPER ALLOY, 30µ GOLD PLATED

**OPERATING TEMPERATURE:** 

.XX ±0.13

.XXX ±0.05

POWER/CO-AX CONTACT RATING: 30A (CURRENT) (IF PRESENT) SIGNAL CONTACT CURRENT RATING: 5A PER CONTACT SIGNAL CONTACT RESISTANCE:  $10m\Omega$  MAX. 5000MΩ min.