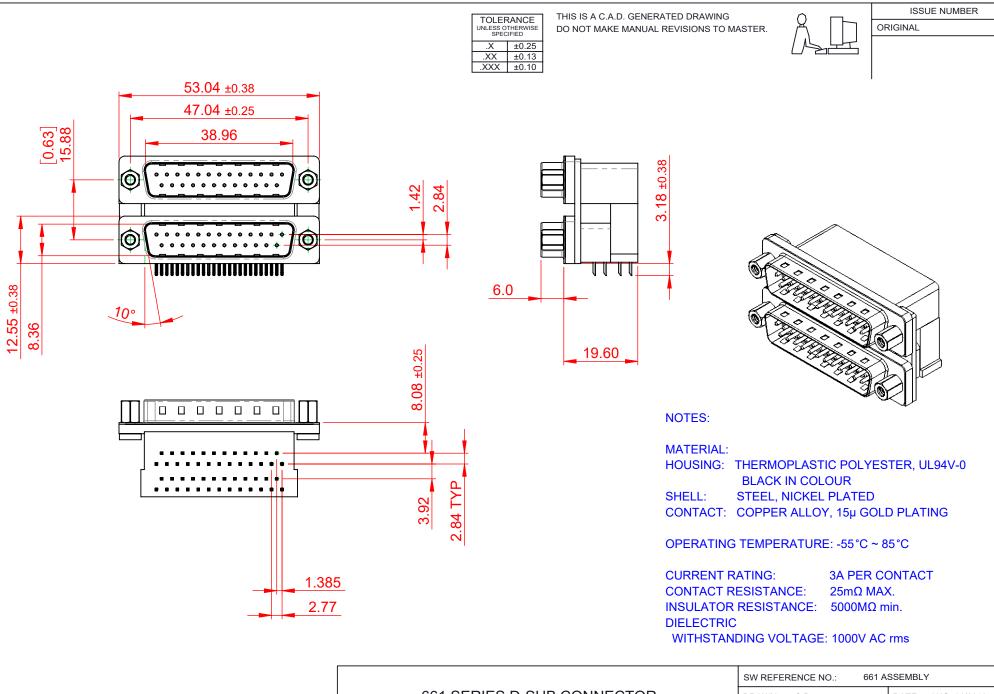

THIS SERIES FULLY CONFORMS TO THE EUROPEAN UNION DIRECTIVES 2011/65/EU FOR RoHS COMPLIANCY.

## 661 SERIES D-SUB CONNECTOR

EDAC INC TORONTO, ONTARIO CANADA

THESE DRAWINGS AND SPECIFICATIONS ARE THE PROPERTY OF EDAC INC..AND SHALL NOT BE REPRODUCED,OR COPIED OR USED AS THE BASIS FOR THE MANUFACTURE OR SALE OF APPARATUS WITHOUT WRITTEN PERMISSION.

| SW REFERENCE NO.: 661 ASSEMBLY        |                    |
|---------------------------------------|--------------------|
| DRAWN: C.B                            | DATE: AUG. 01/2018 |
| CHECKED:                              | DATE:              |
| SCALE: 1:1                            | SHEET 1 OF 1       |
| DRAWING NUMBER: 661-025-364-003 ISSUE |                    |

DRAWING NUMBER: 661-025-364-003 ISSUE PART NUMBER: 661-025-364-003