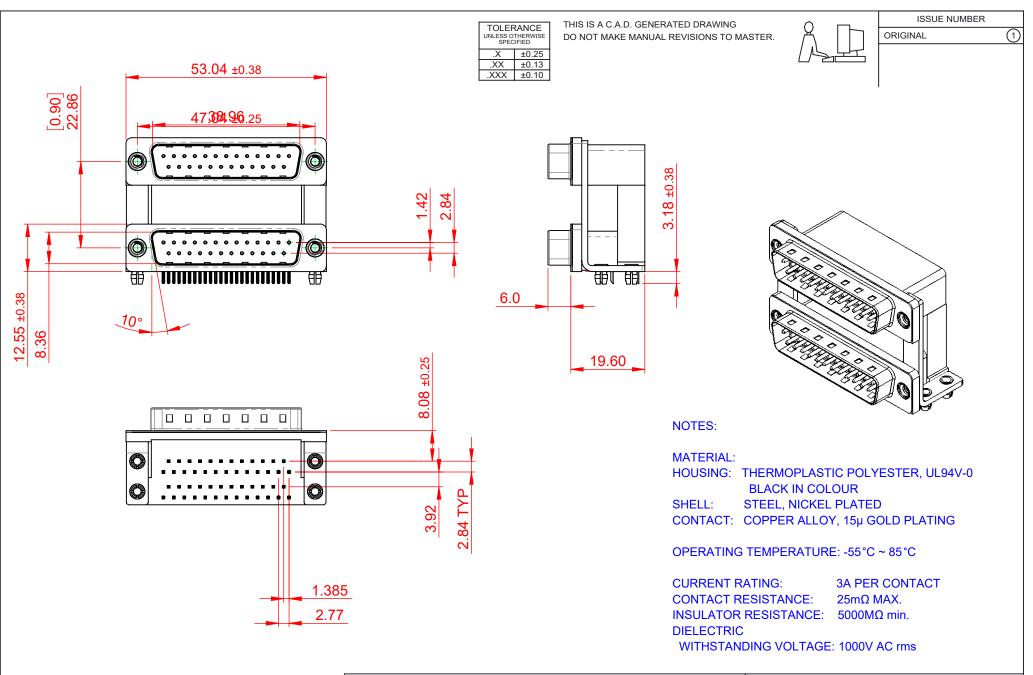

|                          | 661 SERIES D-SUB CONNECTOR           |                                                                                                                                       | SW REFERENCE NO.: 661 ASSEMBLY   DRAWN: C.B   DATE: AUG. 01/2018 |            | 018   |
|--------------------------|--------------------------------------|---------------------------------------------------------------------------------------------------------------------------------------|------------------------------------------------------------------|------------|-------|
|                          |                                      |                                                                                                                                       | CHECKED:                                                         | DATE:      |       |
| FORMS TO                 | EDAC INC                             | THESE DRAWINGS AND SPECIFICATIONS<br>ARE THE PROPERTY OF EDAC INC. AND                                                                | SCALE: 1:1                                                       | SHEET 1 OF | 1     |
| DIRECTIVES<br>DMPLIANCY. | YOUR CONNECTION TO QUALITY & SERVICE | SHALL NOT BE REPRODUCED, OR COPIED<br>OR USED AS THE BASIS FOR THE<br>MANUFACTURE OR SALE OF APPARATUS<br>WITHOUT WRITTEN PERMISSION. | DRAWING NUMBER: 661-025-364-048                                  |            | ISSUE |
|                          |                                      |                                                                                                                                       | PART NUMBER: 661-025                                             | -364-048   | 1     |