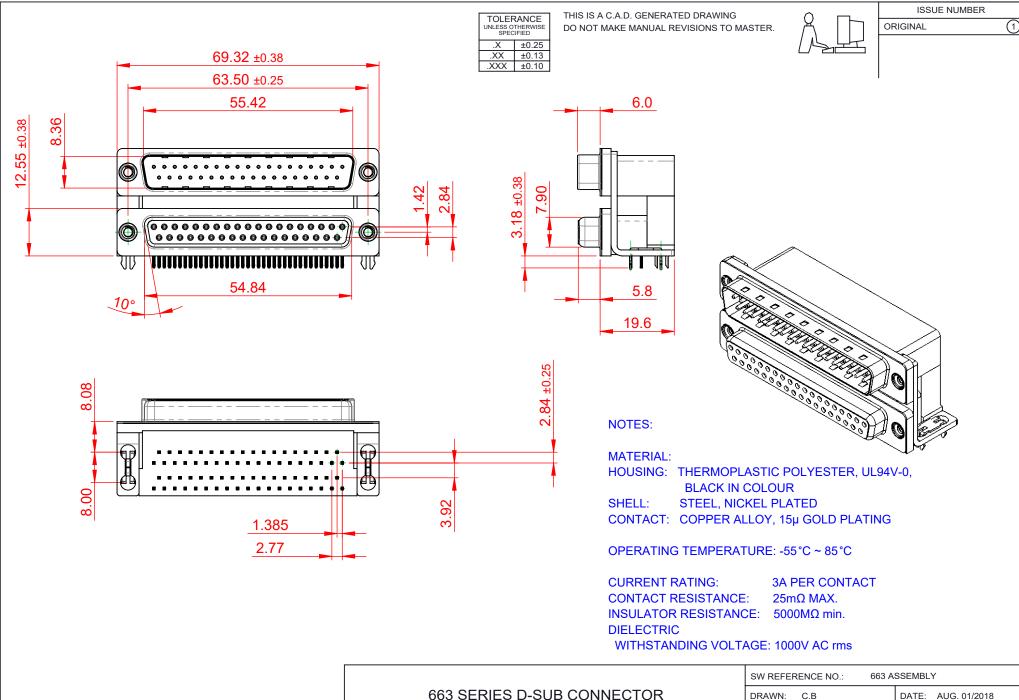

THIS SERIES FULLY CONFORMS TO THE EUROPEAN UNION DIRECTIVES 2011/65/EU FOR RoHS COMPLIANCY.

**EDAC INC** TORONTO, ONTARIO CANADA

THESE DRAWINGS AND SPECIFICATIONS ARE THE PROPERTY OF EDAC INC..AND SHALL NOT BE REPRODUCED, OR COPIED OR USED AS THE BASIS FOR THE MANUFACTURE OR SALE OF APPARATUS WITHOUT WRITTEN PERMISSION.

|  | DD 114110 1114DED 000 007 004 000 |                    |
|--|-----------------------------------|--------------------|
|  | SCALE: (IN C.A.D. 1:1)            | SHEET 1 OF 1       |
|  | CHECKED:                          | DATE:              |
|  | DRAWN: C.B                        | DATE: AUG. 01/2018 |
|  | SW REFERENCE NO.: 663 ASSEMBLY    |                    |

**ISSUE** DRAWING NUMBER: 663-037-364-032 PART NUMBER: 663-037-364-032