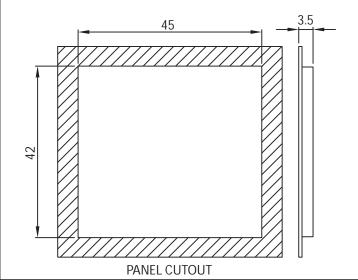

## NOTES:

TOP COVER COLOR: BLACK BODY INSULATOR COLOR: BLACK

RATING: 10A 250V AC APPROVALS: SAA

PANEL THICKNESS: 3.5mm

**ROHS COMPLIANT** 