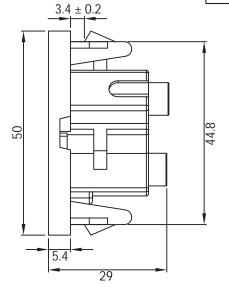

## NOTES:

TOP COVER COLOR: BLACK BODY INSULATOR COLOR: BLACK

RATING: 10A 250V AC APPROVALS: SAA

PANEL THICKNESS: 3.5mm

**ROHS COMPLIANT** 