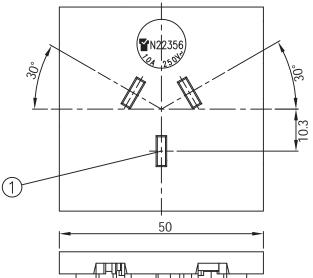

## NOTES:

TOP COVER COLOR: BLACK BODY INSULATOR COLOR: BLACK

RATING: 10A 250V AC APPROVALS: SAA

PANEL THICKNESS: 3.5mm

**ROHS COMPLIANT** 

## CONTROLLED

| 3 | 3 1 2(1eW NO 6-18 NICKEI PIAIEO |   |  |  |
|---|---------------------------------|---|--|--|
| 2 | Screw M4*0.7mm Nickel Plated    | 3 |  |  |
| 1 | Brass t=0.5mm                   | 3 |  |  |