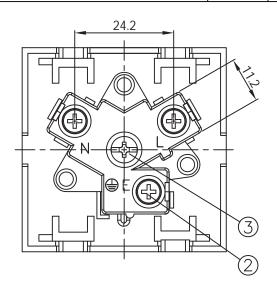

## NOTES:

TOP COVER COLOR: BLACK BODY INSULATOR COLOR: BLACK

RATING: 10A 250V AC APPROVALS: SAA

PANEL THICKNESS: 3.5mm

**ROHS COMPLIANT** 

## CONTROLLED

| 3 | 3 1 2(1eW NO 6-18 NICKEI PIAIEO |   |  |  |
|---|---------------------------------|---|--|--|
| 2 | Screw M4*0.7mm Nickel Plated    | 3 |  |  |
| 1 | Brass t=0.5mm                   | 3 |  |  |

| L |              |                  |                                      |                                         |                   |  |
|---|--------------|------------------|--------------------------------------|-----------------------------------------|-------------------|--|
|   | Dim<br>range | Tolerance<br>+/- | Qual                                 | Qualtek Electronics Corp.  PPC DIVISION |                   |  |
|   | (mm)         | (mm)             | Part Number:                         | 741W-E/02                               | RoHS<br>Compliant |  |
|   | 0-1          | 0.15             | Description: AUSTRALIA AC RECEPTACLE |                                         |                   |  |
|   | 1-6          | 0.20             | AUSTRALIA AC RECEPTACLE              |                                         |                   |  |
|   | 6-18         | 0.30             |                                      | LINUT                                   |                   |  |
|   | 18-50        | 0.50             |                                      | UNIT: mm                                |                   |  |
|   | 50-120       | 0.70             | Drawn / Date                         | Checked / Date                          | Approved / Date   |  |
|   | 120-250      | 0.90             | R.Nuti                               | 10-07-19                                | LY / 10-07-19     |  |
|   | 250-500      | 1.20             | 10-07-19                             | 10-07-17                                | 2171007-17        |  |