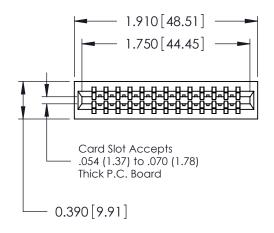

THIS IS A C.A.D. GENERATED DRAWING DO NOT MAKE MANUAL REVISIONS TO MASTER.

ISSUE NUMBER

ORIGINAL

Contact Information
527-P.C. Tail, High Point - Tail LG.=.375(9.53)
.125" (3.18mm) Contact Spacing x .250" (6.35mm) Row Spacing

| 746 Series Ultra-Mate Card Edge Connector - Press Fit                     |                                                                                                                                                                                                 |                | ACAD REFERENCE NO. |                 | 746-ENG MASTER |  |
|---------------------------------------------------------------------------|-------------------------------------------------------------------------------------------------------------------------------------------------------------------------------------------------|----------------|--------------------|-----------------|----------------|--|
|                                                                           |                                                                                                                                                                                                 | DRAWN: .       | J.LEE              | DATE: AUG 20/09 |                |  |
| Part Number: 746-026-527-201                                              |                                                                                                                                                                                                 | CHECKED:       |                    | DATE:           |                |  |
| EDAC INC TORONTO, ONTARIO CANADA  VOLUD CONNECTION TO CUAL LEVA SEED VICE | THESE DRAWINGS AND SPECIFICATIONS ARE THE PROPERTY OF EDAC INC.,AND SHALL NOT BE REPRODUCED,OR COPIED OR USED AS THE BASIS FOR THE MANUFACTURE OR SALE OF APPARATUS WITHOUT WRITTEN PERMISSION. | SCALE:         |                    | SHEET 1 OF 1    |                |  |
|                                                                           |                                                                                                                                                                                                 | DRAWING NUMBER |                    |                 | ISSUE          |  |
|                                                                           |                                                                                                                                                                                                 | 746-ENG MASTER |                    | 2               | 1              |  |
| YOUR CONNECTION TO QUALITY & SERVICE                                      |                                                                                                                                                                                                 |                |                    |                 |                |  |