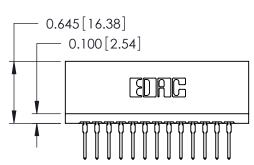

THIS IS A C.A.D. GENERATED DRAWING DO NOT MAKE MANUAL REVISIONS TO MASTER.

ISSUE NUMBER

ORIGINAL

Contact Information
527-P.C. Tail, High Point - Tail LG.=.375(9.53)
.125" (3.18mm) Contact Spacing x .250" (6.35mm) Row Spacing

| 746 Series Ultra-Mate Card Edge Connector - Press Fit                     |                                                                                                                                                                                                 |                | ACAD REFERENCE NO. |                 | 746-ENG MASTER |  |
|---------------------------------------------------------------------------|-------------------------------------------------------------------------------------------------------------------------------------------------------------------------------------------------|----------------|--------------------|-----------------|----------------|--|
|                                                                           |                                                                                                                                                                                                 | DRAWN: .       | J.LEE              | DATE: AUG 20/09 |                |  |
| Part Number: 746-026-527-201                                              |                                                                                                                                                                                                 | CHECKED:       |                    | DATE:           |                |  |
| EDAC INC TORONTO, ONTARIO CANADA  VOLUD CONNECTION TO CUAL LEVA SEED VICE | THESE DRAWINGS AND SPECIFICATIONS ARE THE PROPERTY OF EDAC INC.,AND SHALL NOT BE REPRODUCED,OR COPIED OR USED AS THE BASIS FOR THE MANUFACTURE OR SALE OF APPARATUS WITHOUT WRITTEN PERMISSION. | SCALE:         |                    | SHEET 1 OF 1    |                |  |
|                                                                           |                                                                                                                                                                                                 | DRAWING NUMBER |                    |                 | ISSUE          |  |
|                                                                           |                                                                                                                                                                                                 | 746-ENG MASTER |                    | 2               | 1              |  |
| YOUR CONNECTION TO QUALITY & SERVICE                                      |                                                                                                                                                                                                 |                |                    |                 |                |  |