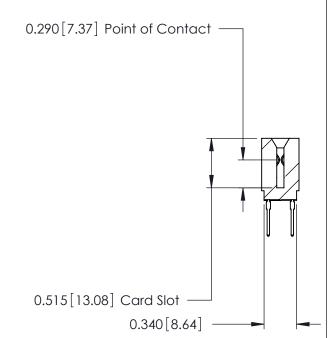

THIS IS A C.A.D. GENERATED DRAWING DO NOT MAKE MANUAL REVISIONS TO MASTER.

ISSUE NUMBER

ORIGINAL

Contact Information
527-P.C. Tail, High Point - Tail LG.=.375(9.53)
.125" (3.18mm) Contact Spacing x .250" (6.35mm) Row Spacing

| 746 Series Ultra-Mate Card Edge Connector - Press Fit                     |                                                                                                                                                                                                 |                | ACAD REFERENCE NO. |                 | 746-ENG MASTER |  |
|---------------------------------------------------------------------------|-------------------------------------------------------------------------------------------------------------------------------------------------------------------------------------------------|----------------|--------------------|-----------------|----------------|--|
|                                                                           |                                                                                                                                                                                                 | DRAWN: .       | J.LEE              | DATE: AUG 20/09 |                |  |
| Part Number: 746-026-527-201                                              |                                                                                                                                                                                                 | CHECKED:       |                    | DATE:           |                |  |
| EDAC INC TORONTO, ONTARIO CANADA  VOLUD CONNECTION TO CUAL LEVA SEED VICE | THESE DRAWINGS AND SPECIFICATIONS ARE THE PROPERTY OF EDAC INC.,AND SHALL NOT BE REPRODUCED,OR COPIED OR USED AS THE BASIS FOR THE MANUFACTURE OR SALE OF APPARATUS WITHOUT WRITTEN PERMISSION. | SCALE:         |                    | SHEET 1 OF 1    |                |  |
|                                                                           |                                                                                                                                                                                                 | DRAWING NUMBER |                    |                 | ISSUE          |  |
|                                                                           |                                                                                                                                                                                                 | 746-ENG MASTER |                    | 2               | 1              |  |
| YOUR CONNECTION TO QUALITY & SERVICE                                      |                                                                                                                                                                                                 |                |                    |                 |                |  |