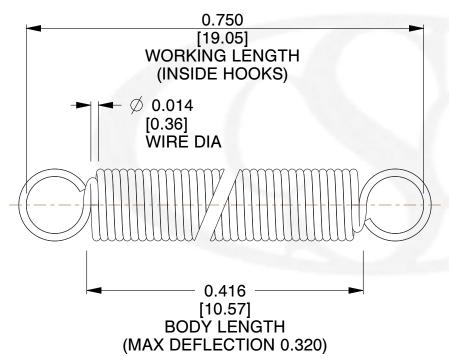

## NOTES:

1. Material: Stainless Steel

2. Finish:

3. Sugg Max. Load: 0.550 (lbs) 4. Sugg Max. Deflection: 0.320 (in)

5. All Drawing Dimensions are in Inches [mm]

6. Coil%2

info@centuryspring.com 800.237.5225 This file and any associated information and specifications are provided for reference and evaluation purposes only, and is subject to change without notice. Century Spring makes no representations, warranties or guarantees as to the appropriateness, accuracy, completeness, or suitability for any purpose, of the file, information or specifications.

SCALE

3.000

**ZZ3-11** 

**COMPONENT** 

UNIT INCH [mm]

**SPRINGS** 

**EXTENSION SPRINGS** 

SHEET 1 of 1