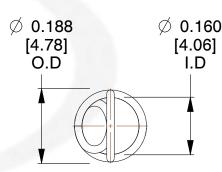

## NOTES:

1. Material: Stainless Steel

2. Finish:

3. Sugg Max. Load: 0.550 (lbs) 4. Sugg Max. Deflection: 0.320 (in)

5. All Drawing Dimensions are in Inches [mm]

6. Coil%2

info@centuryspring.com 800.237.5225 This file and any associated information and specifications are provided for reference and evaluation purposes only, and is subject to change without notice. Century Spring makes no representations, warranties or guarantees as to the appropriateness, accuracy, completeness, or suitability for any purpose, of the file, information or specifications.

SCALE

3.000

**ZZ3-11** 

**COMPONENT** 

UNIT INCH [mm]

**SPRINGS** 

**EXTENSION SPRINGS** 

SHEET 1 of 1