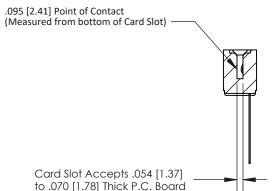

## **Contact Detail**

Wire Wrap .046x.013(1.17x0.33) - Tail LG=.708(17.98) .156 [3.96] Contact Spacing x .200 [5.08] Row Spacing

**See Accompanying Page for:** 

**Contact Bend Details** 

**SECTION A-A** 

| 807/857 Series High Temp Card Edge | Connector |
|------------------------------------|-----------|
| Part Number: 807-007-445-108       |           |