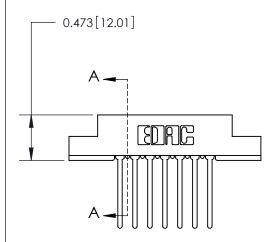

## **Mounting Option**

#4-40 Unified Threaded Inserts

## **Contact Detail**

Wire Wrap .046x.013(1.17x0.33) - Tail LG=.708(17.98) .156 [3.96] Contact Spacing x .200 [5.08] Row Spacing





**See Accompanying Page for:** 

**Contact Bend Details** 



**SECTION A-A** 



| 807/857 Series High Temp Card Edge | Connector |
|------------------------------------|-----------|
| Part Number: 807-007-445-108       |           |



|   | DRAWN: J.LEE   | DATE: AU | G. 11/09 |
|---|----------------|----------|----------|
|   | CHECKED:       | DATE:    |          |
|   | SCALE: NTS     | SHEET    | 1 OF 2   |
| D | DRAWING NUMBER |          | ISSUE    |
|   | 807 Assembly   |          | 1        |

807 ENG MASTER