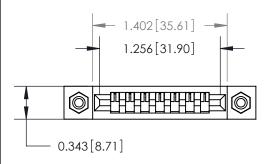

## **Mounting Option**

#4-40 Unified Threaded Inserts

## **Contact Detail**

Wire Wrap .046x.013(1.17x0.33) - Tail LG=.708(17.98) .156 [3.96] Contact Spacing x .200 [5.08] Row Spacing

**See Accompanying Page for:** 

**Contact Bend Details** 

**SECTION A-A** 

| 807/857 Series High Temp Card Edge | Connector |
|------------------------------------|-----------|
| Part Number: 807-007-445-108       |           |