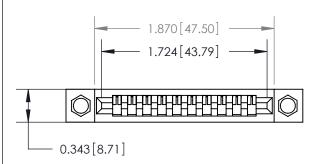

## **Mounting Option**

.156 (3.96) Dia. Mounting Holes

## **Contact Detail**

Wire Hole .087x.013(2.21x0.33) - Tail LG=.282(7.16) .156 [3.96] Contact Spacing x .200 [5.08] Row Spacing





**See Accompanying Page for:** 

**Contact Bend Details** 



**SECTION A-A** 

.095 [2.41] Point of Contact (Measured from bottom of Card Slot) Card Slot Accepts .054 [1.37] to .070 [1.78] Thick P.C. Board

| 807/857 Series High Temp Card Edge Connector |
|----------------------------------------------|
| Part Number: 807-010-405-104                 |

YOUR CONNECTION TO QUALITY & SERVICE

| ACAD REFERENCE NO. 807 ENG MASTER |                  |
|-----------------------------------|------------------|
| DRAWN: J.LEE                      | DATE: AUG. 11/09 |
| CHECKED:                          | DATE:            |
| SCALE: NTS                        | SHEET 1 OF 2     |
| DRAWING NUMBER                    | ISSUE            |

807 Assembly