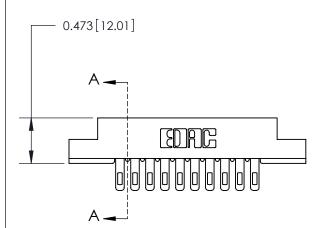

## **Contact Detail**

Wire Hole .087x.013(2.21x0.33) - Tail LG=.282(7.16) .156 [3.96] Contact Spacing x .200 [5.08] Row Spacing

**See Accompanying Page for:** 

**Contact Bend Details** 

**SECTION A-A** 

.095 [2.41] Point of Contact (Measured from bottom of Card Slot) Card Slot Accepts .054 [1.37] to .070 [1.78] Thick P.C. Board