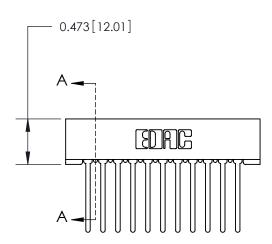

## **Contact Detail**

Wire Wrap .046x.013(1.17x0.33) - Tail LG=.708(17.98) .156 [3.96] Contact Spacing x .200 [5.08] Row Spacing

**See Accompanying Page for:** 

**Contact Bend Details** 

**SECTION A-A** 

| 807/857 Series High Temp Card Edge Connector |
|----------------------------------------------|
| Part Number: 807-011-445-101                 |