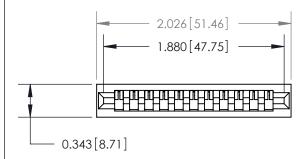

## **Contact Detail**

Wire Wrap .046x.013(1.17x0.33) - Tail LG=.708(17.98) .156 [3.96] Contact Spacing x .200 [5.08] Row Spacing

**See Accompanying Page for:** 

**Contact Bend Details** 

**SECTION A-A** 

| 807/857 Series High Temp Card Edge Connector |
|----------------------------------------------|
| Part Number: 807-011-445-101                 |