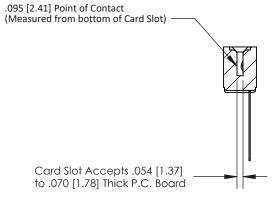

## **Contact Detail**

Wire Wrap .046x.013(1.17x0.33) - Tail LG=.708(17.98) .156 [3.96] Contact Spacing x .200 [5.08] Row Spacing

**See Accompanying Page for:** 

**Contact Bend Details** 

**SECTION A-A** 

| 807/857 Series High Temp Card Edge Connector |
|----------------------------------------------|
| Part Number: 807-011-445-101                 |