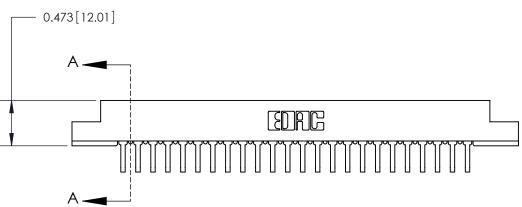

## **Contact Detail**

90 Degree Bend (Code 545 Contacts)

.156 [3.96] Contact Spacing x .200 [5.08] Row Spacing

**See Accompanying Page for:** 

**Contact Bend Details** 

807/857 Series High Temp Card Edge Connector Part Number: 807-024-558-104