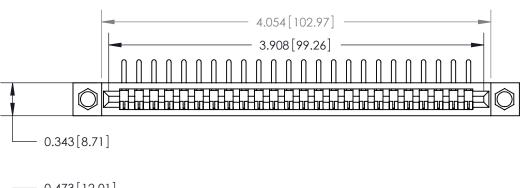

## **Contact Detail**

90 Degree Bend (Code 545 Contacts)

.156 [3.96] Contact Spacing x .200 [5.08] Row Spacing

**See Accompanying Page for:** 

**Contact Bend Details** 

807/857 Series High Temp Card Edge Connector Part Number: 807-024-558-104