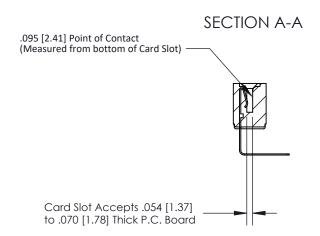

## **Contact Detail**

90 Degree Bend (Code 545 Contacts)

.156 [3.96] Contact Spacing x .200 [5.08] Row Spacing

**See Accompanying Page for:** 

**Contact Bend Details** 

807/857 Series High Temp Card Edge Connector Part Number: 807-024-558-104