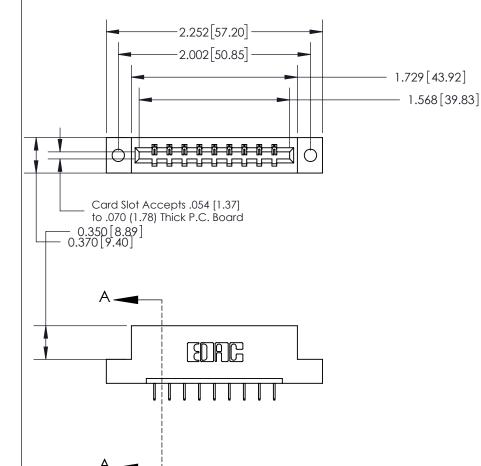

ISSUE NUMBER ORIGINAL

SECTION A-A 0.388 [9.86] Card Slot .160 [4.06] Point of Contact-

## 833 Series High Temp Card Edge Connector Part Number: 833-009-524-102

YOUR CONNECTION TO QUALITY & SERVICE

**EDAC INC** TORONTO, ONTARIO CANADA

THESE DRAWINGS AND SPECIFICATIONS ARE THE PROPERTY OF EDAC INC., AND SHALL NOT BE REPRODUCED,OR COPIED OR USED AS THE BASIS FOR THE MANUFACTURE OR SALE OF APPARATUS WITHOUT WRITTEN PERMISSION.

| ACAD REFERENCE NO. | 833 ENG MASTER   |  |  |
|--------------------|------------------|--|--|
| DRAWN: J.LEE       | DATE: OCT. 14/09 |  |  |
| CHECKED:           | DATE:            |  |  |
| SCALE: NTS         | SHEET 1 OF 3     |  |  |
| DRAWING NUMBER     | ISSUE            |  |  |
| 833 Assembly       | 1                |  |  |