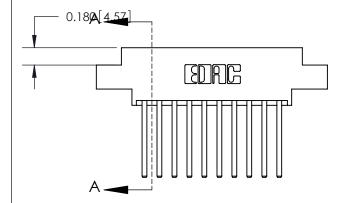

ORIGINAL (1)

ORIGINAL

| 833 Series High Temp Card Edge Connector<br>Contact Bend Detail       |                                                                                                                                                                                                 | ACAD REFERENCE NO. | 833 ENG MASTER   |               |
|-----------------------------------------------------------------------|-------------------------------------------------------------------------------------------------------------------------------------------------------------------------------------------------|--------------------|------------------|---------------|
|                                                                       |                                                                                                                                                                                                 | DRAWN: J.LEE       | DATE: OCT. 14/09 |               |
|                                                                       |                                                                                                                                                                                                 | CHECKED: DATE:     |                  |               |
| EDAC INC TORONTO, ONTARIO CANADA YOUR CONNECTION TO QUALITY & SERVICE | THESE DRAWINGS AND SPECIFICATIONS ARE THE PROPERTY OF EDAC INC.,AND SHALL NOT BE REPRODUCED,OR COPIED OR USED AS THE BASIS FOR THE MANUFACTURE OR SALE OF APPARATUS WITHOUT WRITTEN PERMISSION. | SCALE: NTS         | SHEET 2          | 2 <b>OF</b> 3 |
|                                                                       |                                                                                                                                                                                                 | DRAWING NUMBER     |                  | ISSUE         |
|                                                                       |                                                                                                                                                                                                 | 833 Assembly       |                  | 1             |