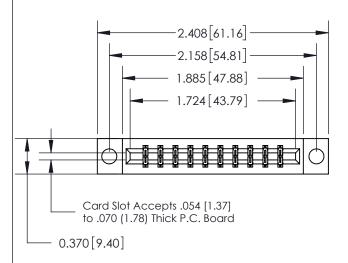

## **See Accompanying Page for:**

- **Bend Detail**
- **Mounting Options**

THIS IS A C.A.D. GENERATED DRAWING DO NOT MAKE MANUAL REVISIONS TO MASTER.

ISSUE NUMBER ORIGINAL

833 Series High Temp Card Edge Connector Part Number: 833-020-544-804