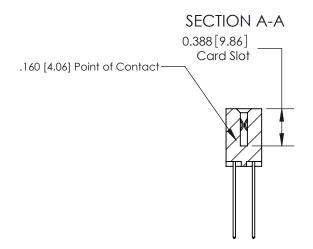

ORIGINAL (1)

ORIGINAL

| 833 Series High Temp Card Edge Connector<br>Contact Bend Detail       |                                                                                                                                                                                                 | ACAD REFERENCE NO. | 833 ENG MASTER   |               |
|-----------------------------------------------------------------------|-------------------------------------------------------------------------------------------------------------------------------------------------------------------------------------------------|--------------------|------------------|---------------|
|                                                                       |                                                                                                                                                                                                 | DRAWN: J.LEE       | DATE: OCT. 14/09 |               |
|                                                                       |                                                                                                                                                                                                 | CHECKED: DATE:     |                  |               |
| EDAC INC TORONTO, ONTARIO CANADA YOUR CONNECTION TO QUALITY & SERVICE | THESE DRAWINGS AND SPECIFICATIONS ARE THE PROPERTY OF EDAC INC.,AND SHALL NOT BE REPRODUCED,OR COPIED OR USED AS THE BASIS FOR THE MANUFACTURE OR SALE OF APPARATUS WITHOUT WRITTEN PERMISSION. | SCALE: NTS         | SHEET 2          | 2 <b>OF</b> 3 |
|                                                                       |                                                                                                                                                                                                 | DRAWING NUMBER     |                  | ISSUE         |
|                                                                       |                                                                                                                                                                                                 | 833 Assembly       |                  | 1             |