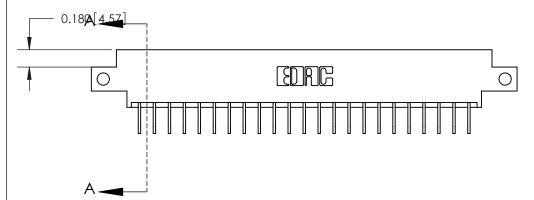

**Mounting Option** 

12-.128 (3.25) Dia. Side Mounting Holes

## **Contact Detail**

558-90 Degree Bend (Code 541 Contacts)

.156 [3.96] Contact Spacing x .200 [5.08] Row Spacing





THIS IS A C.A.D. GENERATED DRAWING DO NOT MAKE MANUAL REVISIONS TO MASTER.



ISSUE NUMBER ORIGINAL 1

**SECTION A-A** 0.388[9.86] Card Slot .160 [4.06] Point of Contact-

## **See Accompanying Page for:**

- **Bend Detail**
- **Mounting Options**

| 833 Series High Temp Card Edge Connecto |
|-----------------------------------------|
| Part Number: 833-023-558-612            |

YOUR CONNECTION TO QUALITY & SERVICE

**EDAC INC** TORONTO, ONTARIO CANADA

THESE DRAWINGS AND SPECIFICATIONS ARE THE PROPERTY OF EDAC INC.,AND SHALL NOT BE REPRODUCED, OR COPIED OR USED AS THE BASIS FOR THE MANUFACTURE OR SALE OF APPARATUS WITHOUT WRITTEN PERMISSION.

| ACAD REFERENCE NO. | 833 ENG MASTER   |  |  |
|--------------------|------------------|--|--|
| DRAWN: J.LEE       | DATE: OCT. 14/09 |  |  |
|