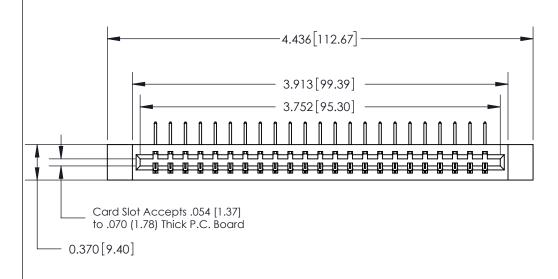

**SECTION A-A** 0.388[9.86] Card Slot .160 [4.06] Point of Contact-

## **See Accompanying Page for:**

- **Bend Detail**
- **Mounting Options**

| 833 Series High Temp Card Edge Connecto |
|-----------------------------------------|
| Part Number: 833-023-558-612            |