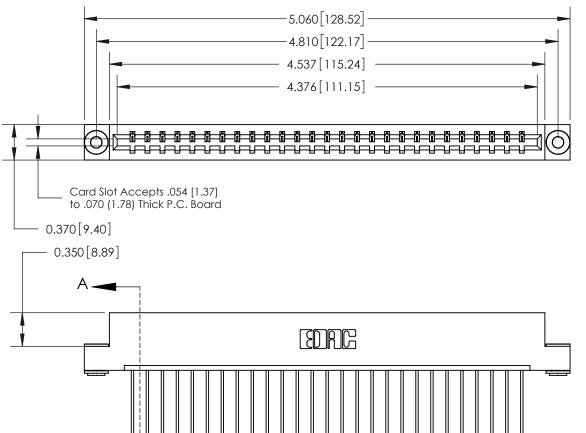

ORIGINAL

DO NOT MAKE MANUAL REVISIONS TO MASTER.

SECTION A-A 0.388 [9.86] Card Slot .160 [4.06] Point of Contact-

ACAD REFERENCE NO

## See Accompanying Page for:

- **Bend Detail**
- **Mounting Options**

833 Series High Temp Card Edge Connector Part Number: 833-027-541-103

**EDAC INC** TORONTO, ONTARIO CANADA

THESE DRAWINGS AND SPECIFICATIONS ARE THE PROPERTY OF EDAC INC.,AND SHALL NOT BE REPRODUCED, OR COPIED OR USED AS THE BASIS FOR THE MANUFACTURE OR SALE OF APPARATUS WITHOUT WRITTEN PERMISSION.

| TOTAL TELETICE NO. 000 ENO WINDLEN |                  |  |  |
|------------------------------------|------------------|--|--|
| DRAWN: J.LEE                       | DATE: OCT. 14/09 |  |  |
| CHECKED:                           | DATE:            |  |  |
| SCALE: NTS                         | SHEET 1 OF 3     |  |  |
| DRAWING NUMBER                     | ISSUE            |  |  |
| 833 Assembly                       | 1                |  |  |