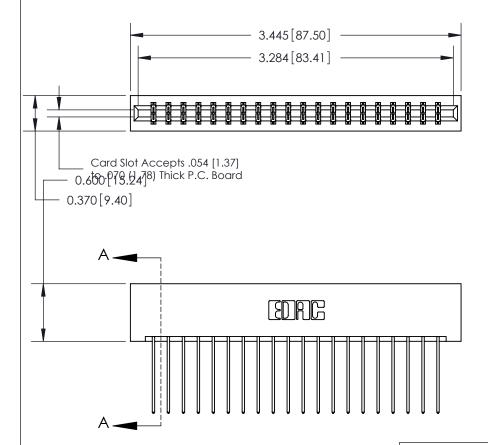

ISSUE NUMBER

ORIGINAL

SECTION A-A 0.388 [9.86] Card Slot .160 [4.06] Point of Contact-

## **See Accompanying Page for:**

- **Bend Detail**
- **Mounting Options**

833 Series High Temp Card Edge Connector Part Number: 833-040-541-201

**EDAC INC** TORONTO, ONTARIO CANADA

THESE DRAWINGS AND SPECIFICATIONS ARE THE PROPERTY OF EDAC INC.,AND SHALL NOT BE REPRODUCED, OR COPIED OR USED AS THE BASIS FOR THE MANUFACTURE OR SALE OF APPARATUS WITHOUT WRITTEN PERMISSION.

| ACAD REFERENCE NO. | 833 ENG MASTER   |  |  |
|--------------------|------------------|--|--|
| DRAWN: J.LEE       | DATE: OCT. 14/09 |  |  |
| CHECKED:           | DATE:            |  |  |
| SCALE: NTS         | SHEET 1 OF 3     |  |  |
| DRAWING NUMBER     | ISSUE            |  |  |
| 833 Assembly       | 1                |  |  |