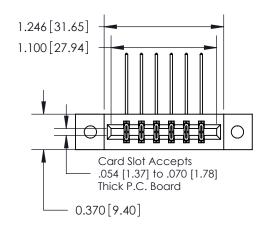

**Mounting Option** 

02-.128 (3.25) Dia. Mounting Holes

ISSUE NUMBER

1

ORIGINAL

| 837/887 Series High Temp Card Edge Connector |
|----------------------------------------------|
| Part Number: 837-012-559-802                 |

YOUR CONNECTION TO QUALITY & SERVICE