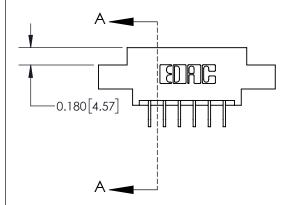

**Mounting Option** 

02-.128 (3.25) Dia. Mounting Holes

## **Contact Detail**

559-90 Degree Bend (Code 541 Contacts)

.156 [3.96] Contact Spacing x .200 [5.08] Row Spacing





**See Accompanying Page for:** 

**Contact Bend Details** 

THIS IS A C.A.D. GENERATED DRAWING DO NOT MAKE MANUAL REVISIONS TO MASTER.



ISSUE NUMBER

1

ORIGINAL



| 837/887 Series High Temp Card Edge Connector |
|----------------------------------------------|
| Part Number: 837-012-559-802                 |

YOUR CONNECTION TO QUALITY & SERVICE

**EDAC INC** TORONTO, ONTARIO CANADA

THESE DRAWINGS AND SPECIFICATIONS ARE THE PROPERTY OF EDAC INC., AND SHALL NOT BE REPRODUCED, OR COPIED OR USED AS THE BASIS FOR THE MANUFACTURE OR SALE OF APPARATUS WITHOUT WRITTEN PERMISSION.

| ACAD REFERENCE NO. 837 ENG MASTER |                  |  |  |
|-----------------------------------|------------------|--|--|
| DRAWN: J.LEE                      | DATE: OCT. 06/09 |  |  |
| CHECKED: