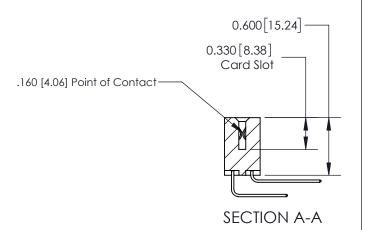

## **Contact Detail**

559-90 Degree Bend (Code 541 Contacts)

.156 [3.96] Contact Spacing x .200 [5.08] Row Spacing

**See Accompanying Page for:** 

**Contact Bend Details** 

THIS IS A C.A.D. GENERATED DRAWING DO NOT MAKE MANUAL REVISIONS TO MASTER.