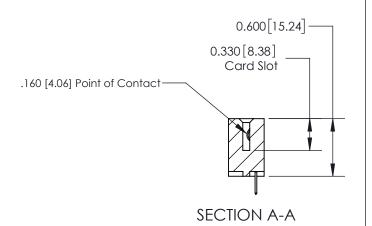

## **Contact Detail**

520-P.C. Tail .030x.018(0.76x0.46) - Tail LG=.175(4.45) .156 [3.96] Contact Spacing x .200 [5.08] Row Spacing

-3.246 [82.45] -2.936 74.57 2.650 [67.31] 2.504 [63.60] Card Slot Accepts .054 [1.37] to .070 [1.78] Thick P.C. Board 0.370 [9.40]