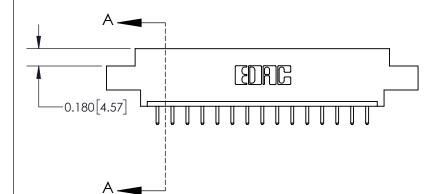

## **Contact Detail**

520-P.C. Tail .030x.018(0.76x0.46) - Tail LG=.175(4.45) .156 [3.96] Contact Spacing x .200 [5.08] Row Spacing

-3.246 [82.45] -2.936 74.57 2.650 [67.31] 2.504 [63.60] Card Slot Accepts .054 [1.37] to .070 [1.78] Thick P.C. Board 0.370 [9.40]