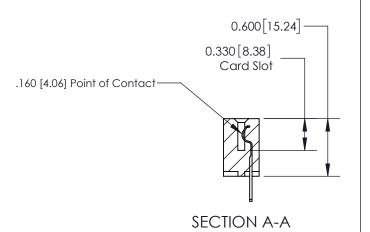

## **Contact Detail**

500-Wire Hole .050x.025(1.27x0.64) - Tail LG=.260(6.60)

.156 [3.96] Contact Spacing x .200 [5.08] Row Spacing

THIS IS A C.A.D. GENERATED DRAWING DO NOT MAKE MANUAL REVISIONS TO MASTER.