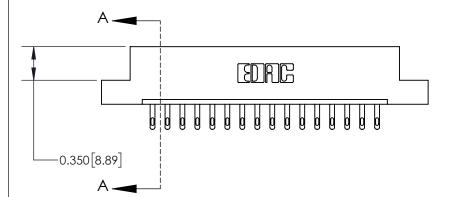

**Mounting Option** 

04-.156 (3.96) Dia. Mounting Holes

## **Contact Detail**

500-Wire Hole .050x.025(1.27x0.64) - Tail LG=.260(6.60)

.156 [3.96] Contact Spacing x .200 [5.08] Row Spacing





THIS IS A C.A.D. GENERATED DRAWING DO NOT MAKE MANUAL REVISIONS TO MASTER.



ISSUE NUMBER

ORIGINAL



837/887 Series High Temp Card Edge Connector Part Number: 837-016-500-104

YOUR CONNECTION TO QUALITY & SERVICE

**EDAC INC** TORONTO, ONTARIO CANADA

THESE DRAWINGS AND SPECIFICATIONS ARE THE PROPERTY OF EDAC INC.,AND SHALL NOT BE REPRODUCED, OR COPIED OR USED AS THE BASIS FOR THE MANUFACTURE OR SALE OF APPARATUS WITHOUT WRITTEN PERMISSION.

| DRAWN: J.LEE   | DATE: OCT. 06/09 |       |  |
|----------------|------------------|-------|--|
| CHECKED:       | DATE:            |       |  |
| SCALE: NTS     | SHEET            | OF 2  |  |
| DRAWING NUMBER |                  | ISSUE |  |
| 837 Assembly   |                  | 1     |  |

837 ENG MASTER

ACAD REFERENCE NO.

**See Accompanying