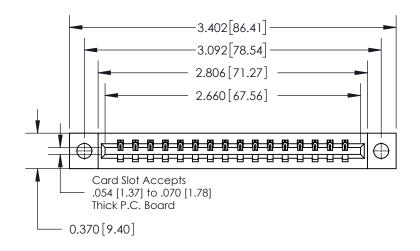

ISSUE NUMBER

ORIGINAL

837/887 Series High Temp Card Edge Connector Part Number: 837-016-500-104

YOUR CONNECTION TO QUALITY & SERVICE

**EDAC INC** TORONTO, ONTARIO CANADA

THESE DRAWINGS AND SPECIFICATIONS ARE THE PROPERTY OF EDAC INC.,AND SHALL NOT BE REPRODUCED, OR COPIED OR USED AS THE BASIS FOR THE MANUFACTURE OR SALE OF APPARATUS WITHOUT WRITTEN PERMISSION.